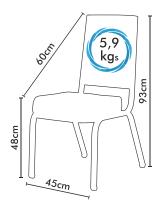

#### Ürün Detayları;

seçeneği.

25x25x2 mm oluklu alüminyumdan imal. Soğuk döküm poliüretan süngerli, hava kanallıdır. Elektrostatik toz boyalı. Bir çok düz ve desenli kumaş

#### **Product Details;**

Produced from 25x25x2 mm aluminum profile. Painted with electrostatic powder paint. Seat foam is cold mold polyurethane foam. You can choose a lot of plain and patterned fabrics.