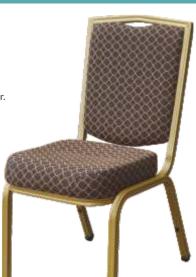

#### Ürün Detayları;

25x25x2 mm oluklu alüminyumdan imal. Ergonomik sırt süngeri. Soğuk döküm poliüretan süngerli, hava kanallıdır. Elektrostatik toz boyalı. Bir çok düz ve desenli kumaş seçeneği.

Üst üste stoklanabilir. Önerilen Stok 8 adet Over and over stackable Recommended stock 8

#### **Product Details;**

Produced from 25x25x2 mm aluminum profile. With ergonomic back foam. Painted with electrostatic powder paint. Seat foam is cold mold polyurethane foam. You can choose a lot of plain and patterned fabrics.