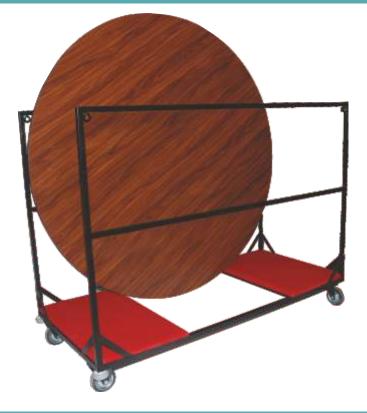

### MASA TAŞIMA ARABALARI TABLE TROLLEYS

#### MTA 01 Yuvarlak Masa Taşıma Arabası / Round Table Trolley

Ürün Detayları;

30x30x2 mm Demir profil 18 mm Ham MDF üzeri halıfleks kaplı 2 Adet sarhoş 2 adet sabit tekerli Elektrostatik toz boyalı

> **Product Details;** Produced from 30x30x2 mm steel profile Produced from 18 mm raw MDF and covered with carpet 4 Tires Painted with electrostatic powder paint