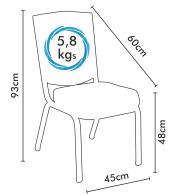

### ANITA 01

60CFF

45cm

48cm

Üst üste stoklanabilir. Önerilen Stok 12 adet Over and over stackable Recommended stock 12

60cm

45cm

48cm

kg

#### Product Details;

Painted with electrostatic powder paint. Seat foam is cold mold polyurethane foam. You can choose a lot of plain and patterned fabrics.