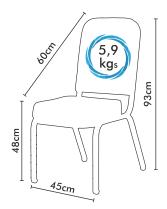

### ANITA 01

60CFF

45cm

48cm

Üst üste stoklanabilir. Önerilen Stok 12 adet Over and over stackable Recommended stock 12

60cm

45cm

48cm

kg

#### Product Details;

Painted with electrostatic powder paint. Seat foam is cold mold polyurethane foam. You can choose a lot of plain and patterned fabrics.