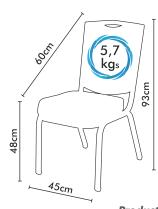

#### Ürün Detayları;

25x25x2 mm oluklu alüminyumdan imal. Ergonomik sırt süngeri. Soğuk döküm poliüretan süngerli, hava kanallıdır. Elektrostatik toz boyalı. Bir çok düz ve desenli kumaş seçeneği.

Üst üste stoklanabilir. Önerilen Stok 8 adet Over and over stackable Recommended stock 8

#### **Product Details;**

Produced from 25x25x2 mm aluminum profile. With ergonomic back foam. Painted with electrostatic powder paint. Seat foam is cold mold polyurethane foam. You can choose a lot of plain and patterned fabrics.