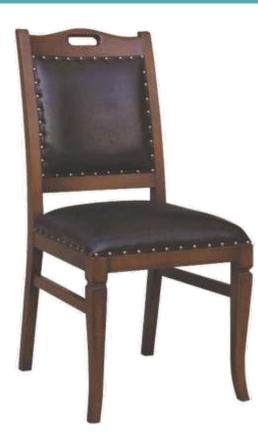

Özel üretim cevher alüminyum. Ahşap TEAK, İroko ağaçtan imal. Elektrostatik dış mekan toz boyalı.

Special ore aluminum. Wooden parts are producef from TEAK or Iroko tree. Teh skeleton is painted with electrostatic powder paint.

# IROKO ALÜMİNYUM DIŞ MEKAN ÜRÜNLER **IROKO ALUMINUM OUTDOOR PRODUCTS**