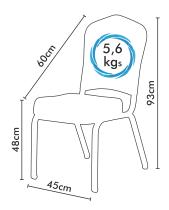

### ANITA 01

60CFF

45cm

48cm

Üst üste stoklanabilir. Önerilen Stok 12 adet Over and over stackable Recommended stock 12

60cm

45cm

48cm

kg

#### Product Details;

Painted with electrostatic powder paint. Seat foam is cold mold polyurethane foam. You can choose a lot of plain and patterned fabrics.