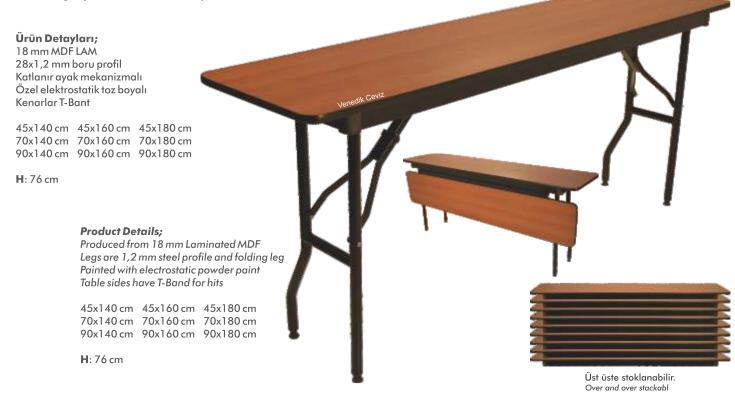

#### MS 02SM Dikdörtgen Sıra Masası / Rectangular Class Table

Sınıf Düzeni Masa İstenildiği takdirde ön panel çıkabilir. According to your demand the front panel can be detachable.