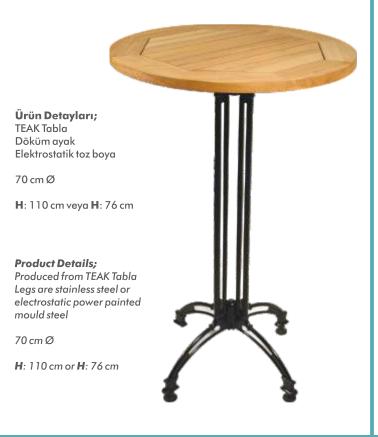

### CM 07 Dış Mekan Masası / Outdoor Table

**Ürün Detayları;** TEAK veya İroko Tabla 60 cm Ø 70 cm Ø 80 cm Ø **H**: 76 cm Döküm ayak Elektrostatik toz boya

#### **Product Details;**

Produced from TEAK or Iroco table top 60 cm Ø 70 cm Ø 80 cm Ø **H**: 76 cm Legs are stainless or electrostatic power painted mould steel.