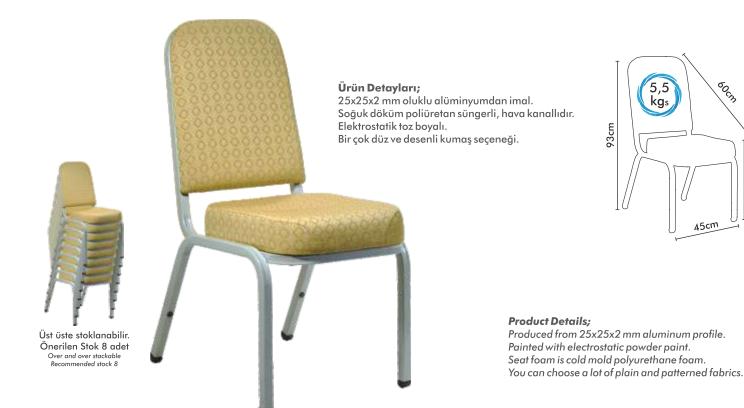

### VERA 01K

#### Ürün Detayları;

seçeneği.

25x25x2 mm oluklu alüminyumdan imal. Soğuk döküm poliüretan süngerli, hava kanallıdır. Elektrostatik toz boyalı. Bir çok düz ve desenli kumaş

#### **Product Details;**

Produced from 25x25x2 mm aluminum profile. Painted with electrostatic powder paint. Seat foam is cold mold polyurethane foam. You can choose a lot of plain and patterned fabrics.