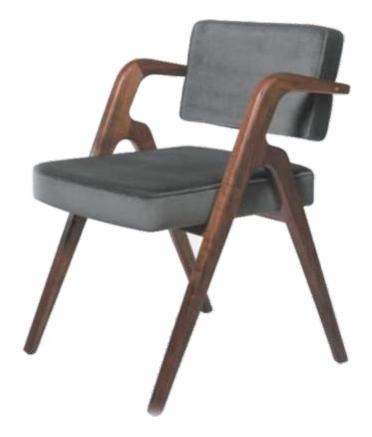

# Koltuk ve Berjerler

Poliüretan döküm süngerden imal. Ahşap ayaklı veya metal ayaklı. Bir çok düz ve desenli kumaş seneçeği.

Produced from polyurethane could mold foam. With timer or metal legs. Fabric is optional.