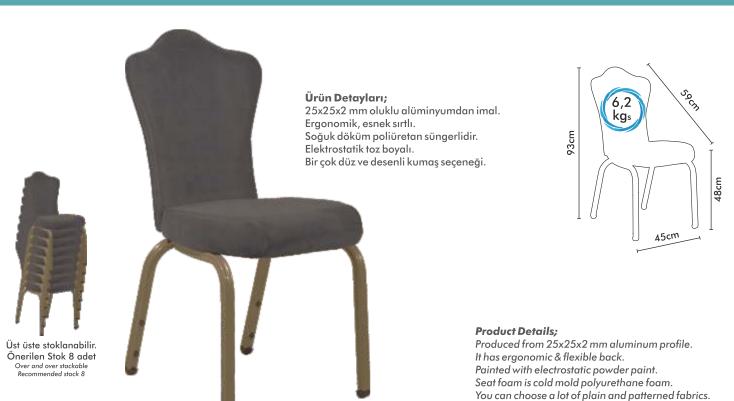

#### Ürün Detayları;

25x25x2 mm oluklu alüminyumdan imal. Ergonomik, esnek sırtlı. Soğuk döküm poliüretan süngerlidir. Elektrostatik toz boyalı. Bir çok düz ve desenli kumaş seçeneği.

#### Product Details;

Produced from 25x25x2 mm aluminum profile. It has ergonomic & flexible back. Painted with electrostatic powder paint. Seat foam is cold mold polyurethane foam. You can choose a lot of plain and patterned fabrics.