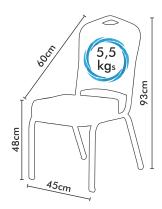

# **VERA 01**

#### Ürün Detayları;

25x25x2 mm oluklu alüminyumdan imal. Soğuk döküm poliüretan süngerli, hava kanallıdır. Elektrostatik toz boyalı. Bir çok düz ve desenli kumaş seçeneği. Üst üste stoklanabilir. Önerilen Stok 12 adet Over and over stackable Recommended stock 12

#### Product Details;

Produced from 25x25x2 mm aluminum profile. Painted with electrostatic powder paint. Seat foam is cold mold polyurethane foam. You can choose a lot of plain and patterned fabrics.