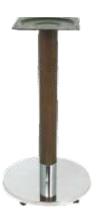

# MASA VE BİSTRO AYAK TAKIMLARI TABLE AND BISTRO LEG MODELS

**DK 01** Ferforje Döküm Ayak Wrought Mould Steel

DK 02 Ferforje Döküm Ayak Wrought Mould Steel

**DK 03** Ferforje Döküm Ayak Wrought Mould Steel

DK 06 Döküm Ayak Moulding Leg

DK 07 Döküm Ayak Moulding Leg

**DK 08** Döküm Ayak Moulding Leg

**PS 01** Paslanmaz Ayak Stainless Steel

PS 02 Paslanmaz Ayak Stainless Steel

**PSA 01** Ahşap Kaplamalı PaslanmazAyak Stainless Steel Covered with wood

**PSA 02** Ahşap Kaplamalı PaslanmazAyak Stainless Steel Covered with wood

**PSM 01** Paslanmaz İkili Ayak Stainless Steel Double Leg

**PSM 02** Tek Gövdeli İkili Paslanmaz Ayak Stainless Steel Double in one body