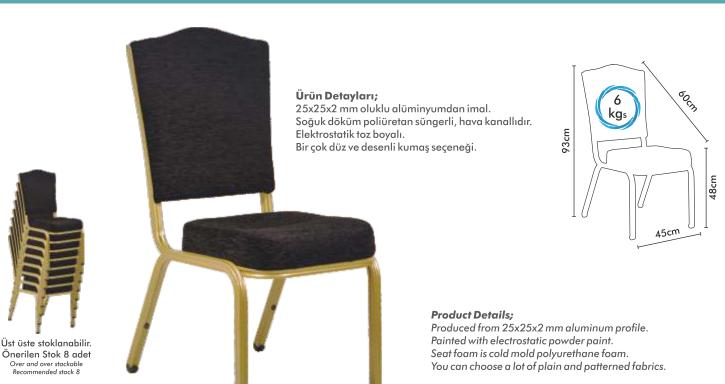

#### Ürün Detayları;

25x25x2 mm oluklu alüminyumdan imal. Soğuk döküm poliüretan süngerli, hava kanallıdır. Elektrostatik toz boyalı. Bir çok düz ve desenli kumaş seçeneği.

#### Product Details;

Produced from 25x25x2 mm aluminum profile. Painted with electrostatic powder paint. Seat foam is cold mold polyurethane foam. You can choose a lot of plain and patterned fabrics.

Üst üste stoklanabilir. Önerilen Stok 12 adet Over and over stackable Recommended stock 12