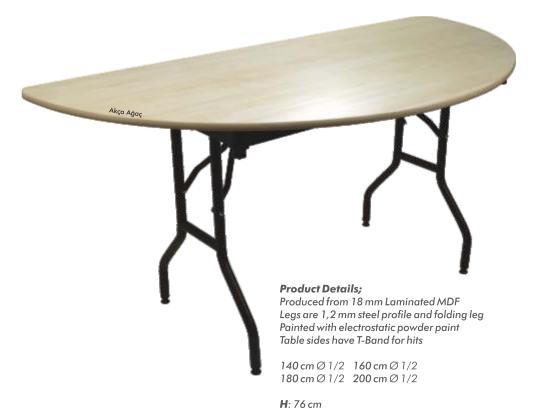

#### MS 03 Yarım Daire Masa / Half Round Table

#### Ürün Detayları;

18 mm MDF LAM 28x1,2 mm boru profil Katlanır ayak mekanizmalı Özel elektrostatik toz boyalı Kenarlar T-Bant

140 cm Ø 1/2 160 cm Ø 1/2 180 cm Ø 1/2 200 cm Ø 1/2

H: 76 cm

Üst üste stoklanabilir. Over and over stackable.