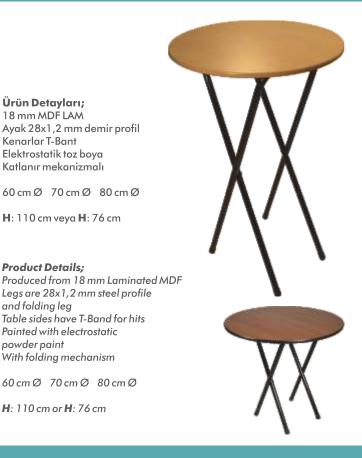

# Banket Masalar

Masa tablaları MDF lam Masa ayakları demir profil Çelik bilyalı kendinden kilit mekanizmalı Elektrostatik toz boyalı Üst üste stoklanabilen

Produced from Laminated MDF Legs are steel profile and folding leg Leg mechanism has steel ball Electrostatic powder paint Over and over stackable

### BANKET MASALAR BANGUET TABLE