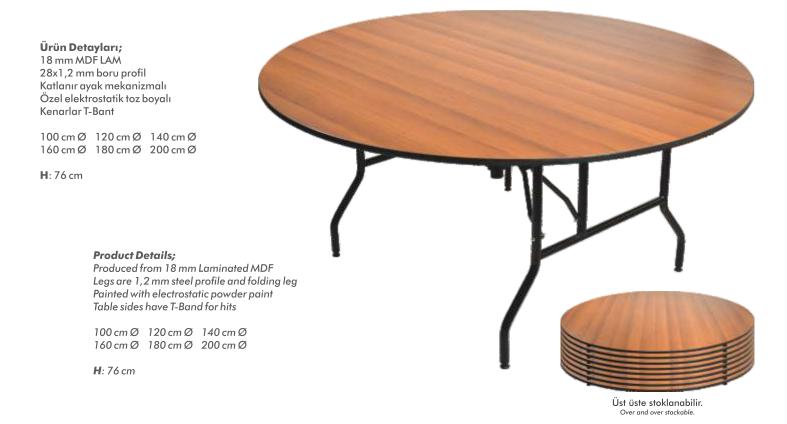

#### MS 01 Yuvarlak Masa / Round Table

#### Ürün Detayları;

18 mm MDF LAM 28x1,2 mm boru profil Katlanır ayak mekanizmalı Özel elektrostatik toz boyalı Kenarlar T-Bant

140 cm Ø 1/2 160 cm Ø 1/2 180 cm Ø 1/2 200 cm Ø 1/2

H: 76 cm

Üst üste stoklanabilir. Over and over stackable.