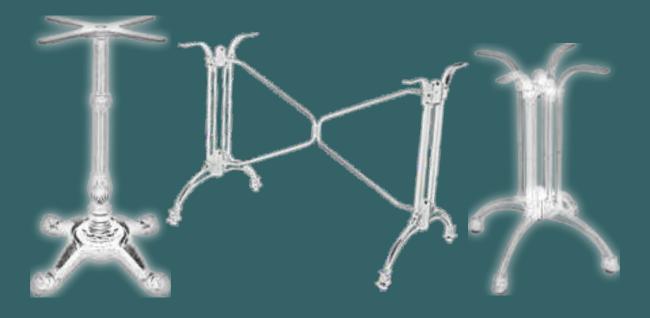

# MASA VE BİSTRO AYAK TAKIMLARI TABLE AND BISTRO LEG MODELS

**DK 01** Ferforje Döküm Ayak Wrought Mould Steel

DK 02 Ferforje Döküm Ayak Wrought Mould Steel

**DK 03** Ferforje Döküm Ayak Wrought Mould Steel

DK 06 Döküm Ayak Moulding Leg

DK 07 Döküm Ayak Moulding Leg

**DK 08** Döküm Ayak Moulding Leg

**PS 01** Paslanmaz Ayak Stainless Steel

PS 02 Paslanmaz Ayak Stainless Steel

**PSA 01** Ahşap Kaplamalı PaslanmazAyak Stainless Steel Covered with wood

**PSA 02** Ahşap Kaplamalı PaslanmazAyak Stainless Steel Covered with wood

**PSM 01** Paslanmaz İkili Ayak Stainless Steel Double Leg

**PSM 02** Tek Gövdeli İkili Paslanmaz Ayak Stainless Steel Double in one body

**DK 04** Ferforje İkili Döküm Ayak Wrought Mould Steel Double Leg **DK 05** Ferforje İkili Döküm Ayak Wrought Mould Steel Double Leg

Tablalar MDF Lam Ayaklar alüminyum veya demir profil Elektrostatik toz boyalı