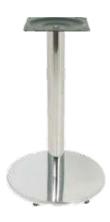

# MASA VE BİSTRO AYAK TAKIMLARI TABLE AND BISTRO LEG MODELS

**DK 01** Ferforje Döküm Ayak Wrought Mould Steel

DK 02 Ferforje Döküm Ayak Wrought Mould Steel

**DK 03** Ferforje Döküm Ayak Wrought Mould Steel

DK 06 Döküm Ayak Moulding Leg

DK 07 Döküm Ayak Moulding Leg

**DK 08** Döküm Ayak Moulding Leg

**PS 01** Paslanmaz Ayak Stainless Steel

PS 02 Paslanmaz Ayak Stainless Steel

**PSA 01** Ahşap Kaplamalı PaslanmazAyak Stainless Steel Covered with wood

**PSA 02** Ahşap Kaplamalı PaslanmazAyak Stainless Steel Covered with wood

**PSM 01** Paslanmaz İkili Ayak Stainless Steel Double Leg

**PSM 02** Tek Gövdeli İkili Paslanmaz Ayak Stainless Steel Double in one body

Produced from Laminated MDF Legs are aluminum or steel profile and folding leg Electrostatic powder paint