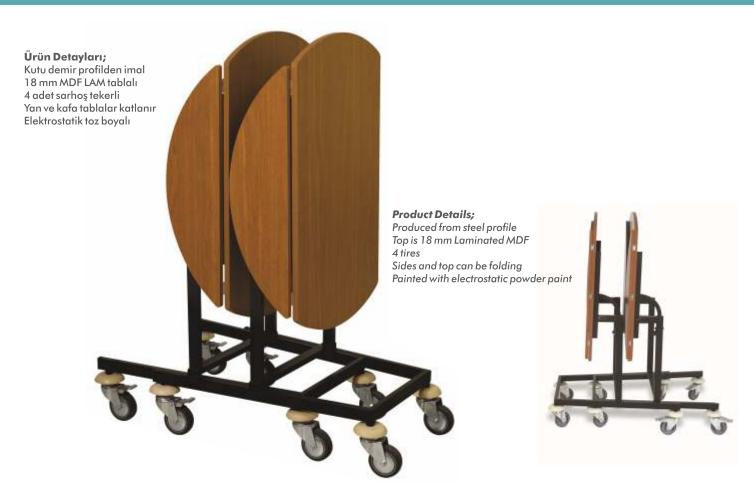

#### OSA 02 Oda Servis Arabası **OSA 02 Room Service Trolley**

**Product Details;** Produced from 28 cm Ø 1,2 thickness steel profile 2 pcs 15 cm teflon tires Painted with electrostatic powder paint

Top is 18 mm Laminated MDF 4 tires Sides can be folding Painted with electrostatic powder paint

Kutu demir profilden imal 18 mm MDF LAM tablalı 4 adet sarhos tekerli Yan tablalar katlanır Elektrostatik toz boyalı

### OSA 01 Oda Servis Arabası / OSA 01 Room Service Trolley