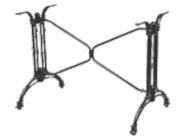

# MASA VE BİSTRO AYAK TAKIMLARI TABLE AND BISTRO LEG MODELS

**DK 01** Ferforje Döküm Ayak Wrought Mould Steel

DK 02 Ferforje Döküm Ayak Wrought Mould Steel

**DK 03** Ferforje Döküm Ayak Wrought Mould Steel

**DK 04** Ferforje İkili Döküm Ayak Wrought Mould Steel Double Leg **DK 05** Ferforje İkili Döküm Ayak Wrought Mould Steel Double Leg

Tablalar MDF Lam Ayaklar alüminyum veya demir profil Elektrostatik toz boyalı