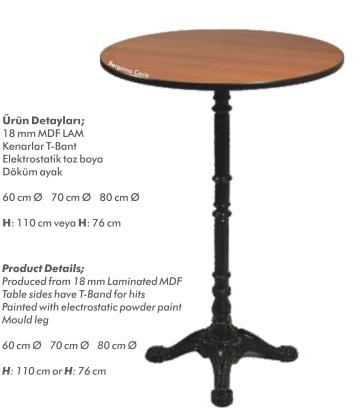

#### CM 03-04 Kokteyl Masa / Cocktail Table

 Product Details;

 18 mm MDF LAM table top

 80x80 cm 90x90 cm 100x100 cm

**CM 03** 

**CM 04** 

Ürün Detayları;

veya döküm ayak

18 mm MDF LAM dan imal Ayak paslanmaz kaplama

H: 110 cm veya H: 76 cm

80x80 cm 90x90 cm 100x100 cm

Moulding leg

80x80 cm 90x90 cm 100x100 cm

H: 110 cm or H: 76 cm

Alüminyum ve demir dökümden imal Elektrostatik toz boyalı