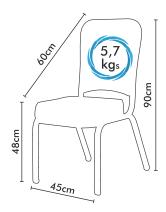

ava kanallıdır. Elektrostatik toz boyalı. Bir çok düz ve desenli kumaş seçeneği.



#### **Product Details;**

Produced from 25x25x2 mm aluminum profile. Painted with electrostatic powder paint. Seat foam is cold mold polyurethane foam. You can choose a lot of plain and patterned fabrics.

Üst üste stoklanabilir. Önerilen Stok 12 adet Over and over stackable Recommended stock 12

# CARLA 01



#### Ürün Detayları;

25x25x2 mm oluklu alüminyumdan imal. Soğuk döküm poliüretan süngerli, hava kanallıdır. Elektrostatik toz boyalı. Bir çok düz ve desenli kumaş seçeneği.



Product Details;

Produced from 25x25x2 mm aluminum profile. Painted with electrostatic powder paint. Seat foam is cold mold polyurethane foam. You can choose a lot of plain and patterned fabrics.

### CARLA 02



# MARTA 01



#### Ürün Detayları;

25x25x2 mm oluklu alüminyumdan imal. Soğuk döküm poliüretan süngerli, hava kanallıdır. Elektrostatik toz boyalı. Bir çok düz ve desenli kumaş seçeneği. Üst üste stoklanabilir.

Önerilen Stok 12 adet Over and over stackable Recommended stock 12

#### Product Details;

Produced from 25x25x2 mm aluminum profile. Painted with electrostatic powder paint. Seat foam is cold mold polyurethane foam. You can choose a lot of plain and patterned fabrics.

### MARTA 02



# CLARA 01



#### Ürün Detayları;

25x25x2 mm oluklu alüminyumdan imal. Soğuk döküm poliüretan süngerli, hava kanallıdır. Elektrostatik toz boyalı. Bir çok düz ve desenli kumaş seçeneği.

Üst üste stoklanabilir. Önerilen Stok 12 adet Over and over stackable Recommended stock 12

#### Product Details;

Produced