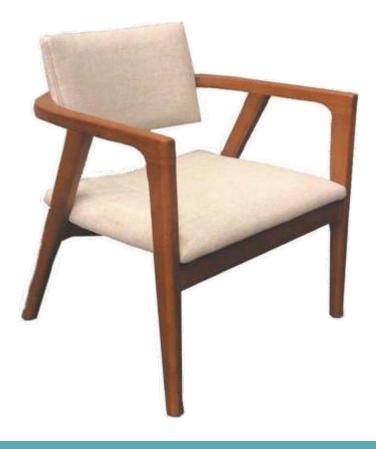

# Koltuk ve Berjerler

Poliüretan döküm süngerden imal. Ahşap ayaklı veya metal ayaklı. Bir çok düz ve desenli kumaş seneçeği.

Produced from polyurethane could mold foam. With timer or metal legs. Fabric is optional.