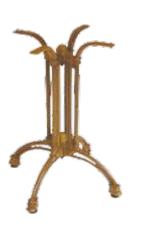

# MASA VE BİSTRO AYAK TAKIMLARI TABLE AND BISTRO LEG MODELS

**DK 01** Ferforje Döküm Ayak Wrought Mould Steel

DK 02 Ferforje Döküm Ayak Wrought Mould Steel

**DK 03** Ferforje Döküm Ayak Wrought Mould Steel

DK 06 Döküm Ayak Moulding Leg

DK 07 Döküm Ayak Moulding Leg

**DK 08** Döküm Ayak Moulding Leg

**PS 01** Paslanmaz Ayak Stainless Steel

PS 02 Paslanmaz Ayak Stainless Steel

**PSA 01** Ahşap Kaplamalı PaslanmazAyak Stainless Steel Covered with wood

**PSA 02** Ahşap Kaplamalı PaslanmazAyak Stainless Steel Covered with wood

**PSM 01** Paslanmaz İkili Ayak Stainless Steel Double Leg

**PSM 02** Tek Gövdeli İkili Paslanmaz Ayak Stainless Steel Double in one body

**DK 04** Ferforje İkili Döküm Ayak Wrought Mould Steel Double Leg **DK 05** Ferforje İkili Döküm Ayak Wrought Mould Steel Double Leg

Tablalar MDF Lam Ayaklar alüminyum veya demir profil Elektrostatik toz boyalı