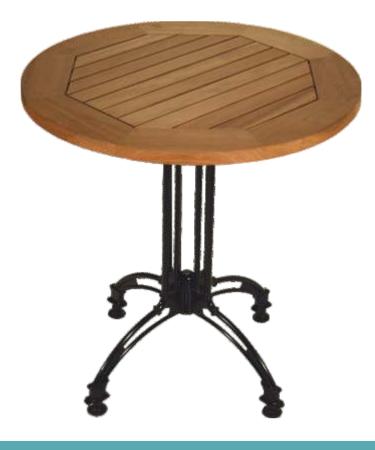

### CM 07 Dış Mekan Masası / Outdoor Table

**Ürün Detayları;** TEAK veya İroko Tabla 60 cm Ø 70 cm Ø 80 cm Ø **H**: 76 cm Döküm ayak Elektrostatik toz boya

#### **Product Details;**

Produced from TEAK or Iroco table top 60 cm Ø 70 cm Ø 80 cm Ø **H**: 76 cm Legs are stainless or electrostatic power painted mould steel.