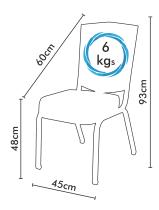

#### Ürün Detayları;

25x25x2 mm oluklu alüminyumdan imal. Soğuk döküm poliüretan süngerli, hava kanallıdır. Elektrostatik toz boyalı. Bir çok düz ve desenli kumaş seçeneği.

#### Product Details;

Produced from 25x25x2 mm aluminum profile. Painted with electrostatic powder paint. Seat foam is cold mold polyurethane foam. You can choose a lot of plain and patterned fabrics.

Üst üste stoklanabilir. Önerilen Stok 12 adet Over and over stackable Recommended stock 12