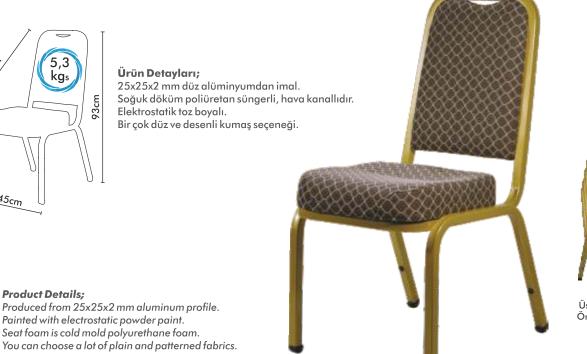

# **VERA 01**

#### Ürün Detayları;

25x25x2 mm oluklu alüminyumdan imal. Soğuk döküm poliüretan süngerli, hava kanallıdır. Elektrostatik toz boyalı. Bir çok düz ve desenli kumaş seçeneği. Üst üste stoklanabilir. Önerilen Stok 12 adet Over and over stackable Recommended stock 12

#### Product Details;

Produced from 25x25x2 mm aluminum profile. Painted with electrostatic powder paint. Seat foam is cold mold polyurethane foam. You can choose a lot of plain and patterned fabrics.