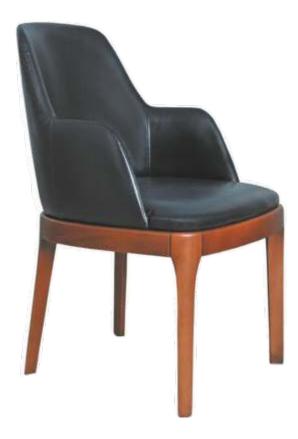

### **CLASS**

Ürün Detayları;

1.Sınıf Kayın İskelet, Masif Ahşapdan imal Akzo Nobel Akrilik Boyalı Oturum: 5 cm 32 DNS. Gri Sünger Sırt: 3 cm 28 DNS Gri Sünger

> **Product Details;** Class Beech Frame, Made of Slid Wood Akzo Nobel Acrylic Painted Seating: 5 cm 32 DNS Gray Sponge Back: 3 cm 28 DNS Gray Sponge