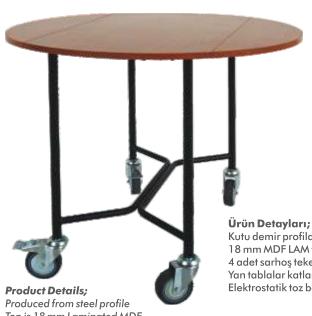

#### OSA 02 Oda Servis Arabası **OSA 02 Room Service Trolley**

**Product Details;** Produced from 28 cm Ø 1,2 thickness steel profile 2 pcs 15 cm teflon tires Painted with electrostatic powder paint

Top is 18 mm Laminated MDF 4 tires Sides can be folding Painted with electrostatic powder paint

Kutu demir profilden imal 18 mm MDF LAM tablalı 4 adet sarhos tekerli Yan tablalar katlanır Elektrostatik toz boyalı

### OSA 01 Oda Servis Arabası / OSA 01 Room Service Trolley