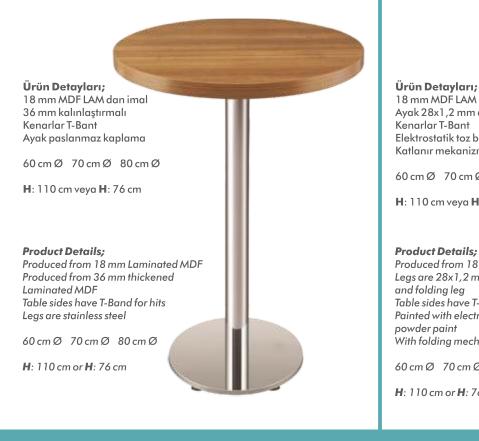

#### CM 01 Kokteyl Masa / Cocktail Table

**Ürün Detayları;** 12 mm kompakt Lam dan imal Tabla kenarı kompakt kalınlaştırmalı Ayak paslanmaz kaplama

80x80 cm 90x90 cm 100x100 cm

**H**: 110 cm veya **H**: 76 cm

Product Details: 12 mm Compact Lam table top Table sides are thickened compact Legs are stainless steel 80x80 cm 90x90 cm 100x100 cm H: 110 cm or H: 76 cm **Ürün Detayları;** 18 mm MDF LAM Ayak paslanmaz kaplama

80x80 cm 90x90 cm 100x100 cm

H: 110 cm veya H: 76 cm

**Product Details;** 18 mm MDF LAM table top Legs are stainless steel

80x80 cm 90x90 cm 100x100 cm

**H**: 110 cm or **H**: 76 cm