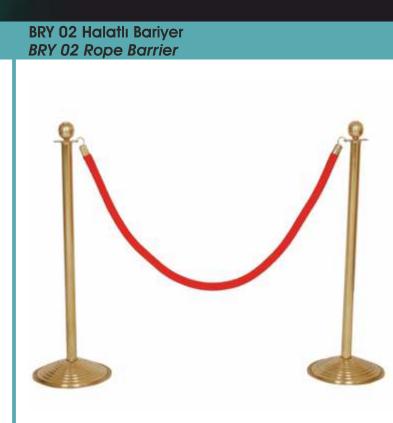

# BARİYERLER VE SERVİS ARABALARI BARRIERS AND SERVENT TROLLEYS

BRY 01 Bantlı Bariyer BRY 01 Band Retractable Barrier