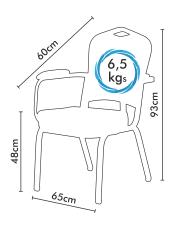

### ANITA 01

60CFF

45cm

48cm

Üst üste stoklanabilir. Önerilen Stok 12 adet Over and over stackable Recommended stock 12

60cm

45cm

48cm

kg

#### Product Details;

Painted with electrostatic powder paint. Seat foam is cold mold polyurethane foam. You can choose a lot of plain and patterned fabrics.