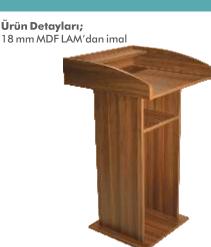

#### KRS 01 Kürsü / Lectern

#### KRS 02 Kürsü / Lectern

#### KRS 03 Kürsü / Lectern

Product Details; Produced from 18 mm Laminated MDF