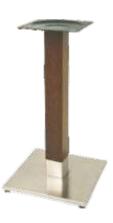

# MASA VE BİSTRO AYAK TAKIMLARI TABLE AND BISTRO LEG MODELS

**DK 01** Ferforje Döküm Ayak Wrought Mould Steel

DK 02 Ferforje Döküm Ayak Wrought Mould Steel

**DK 03** Ferforje Döküm Ayak Wrought Mould Steel

DK 06 Döküm Ayak Moulding Leg

DK 07 Döküm Ayak Moulding Leg

**DK 08** Döküm Ayak Moulding Leg

**PS 01** Paslanmaz Ayak Stainless Steel

PS 02 Paslanmaz Ayak Stainless Steel

**PSA 01** Ahşap Kaplamalı PaslanmazAyak Stainless Steel Covered with wood

**PSA 02** Ahşap Kaplamalı PaslanmazAyak Stainless Steel Covered with wood

**PSM 01** Paslanmaz İkili Ayak Stainless Steel Double Leg

**PSM 02** Tek Gövdeli İkili Paslanmaz Ayak Stainless Steel Double in one body

Produced from Laminated MDF Legs are aluminum or steel profile and folding leg Electrostatic powder paint