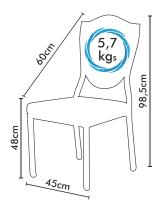

# **VERA 01**

#### Ürün Detayları;

25x25x2 mm oluklu alüminyumdan imal. Soğuk döküm poliüretan süngerli, hava kanallıdır. Elektrostatik toz boyalı. Bir çok düz ve desenli kumaş seçeneği. Üst üste stoklanabilir. Önerilen Stok 12 adet Over and over stackable Recommended stock 12

#### Product Details;

Produced from 25x25x2 mm aluminum profile. Painted with electrostatic powder paint. Seat foam is cold mold polyurethane foam. You can choose a lot of plain and patterned fabrics.