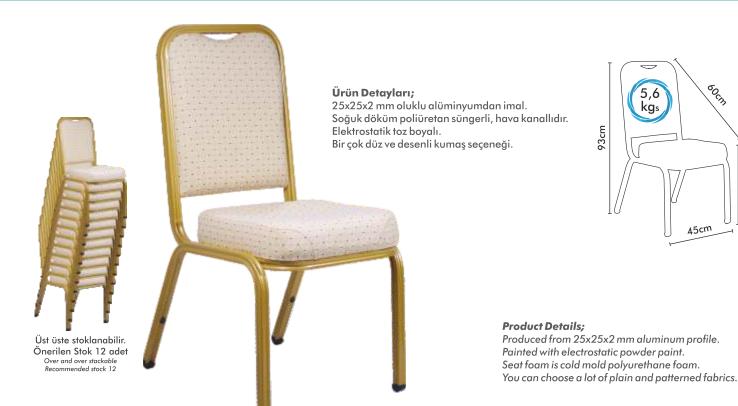

#### Ürün Detayları;

25x25x2 mm oluklu alüminyumdan imal. Soğuk döküm poliüretan süngerli, hava kanallıdır. Elektrostatik toz boyalı. Bir çok düz ve desenli kumaş seçeneği. Üst üste stoklanabilir. Önerilen Stok 12 adet Over and over stackable Recommended stock 12

#### Product Details;

Produced from 25x25x2 mm aluminum profile. Painted with electrostatic powder paint. Seat foam is cold mold polyurethane foam. You can choose a lot of plain and patterned fabrics.