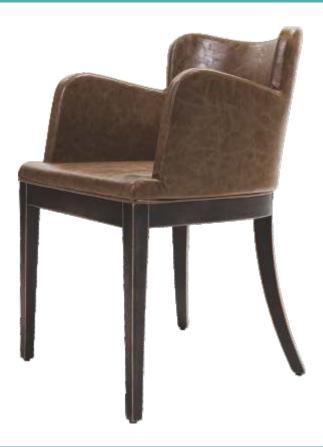

### SEDEF

Ürün Detayları; 1.Sınıf Kayın İskelet, Masif Ahşapdan imal Akzo Nobel Akrilik Boyalı Oturum: 5 cm 32 DNS. Gri Sünger Sırt: 3 cm 28 DNS Gri Sünger

> **Product Details;** Class Beech Frame, Made of Slid Wood Akzo Nobel Acrylic Painted Seating: 5 cm 32 DNS Gray Sponge Back: 3 cm 28 DNS Gray Sponge

### **CLASS**

Ürün Detayları;

1.Sınıf Kayın İskelet, Masif Ahşapdan imal Akzo Nobel Akrilik Boyalı Oturum: 5 cm 32 DNS. Gri Sünger Sırt: 3 cm 28 DNS Gri Sünger

> **Product Details;** Class Beech Frame, Made of Slid Wood Akzo Nobel Acrylic Painted Seating: 5 cm 32 DNS Gray Sponge Back: 3 cm 28 DNS Gray Sponge

### DELTA

**Ürün Detayları;** 1.Sınıf Kayın İskelet, Masif Ahşapdan imal Akzo Nobel Akrilik Boyalı Oturum: 5 cm 32 DNS. Gri Sünger Sırt: 3 cm 28 DNS Gri Sünger

> **Product Details;** Class Beech Frame, Made of Slid Wood Akzo Nobel Acrylic Painted Seating: 5 cm 32 DNS Gray Sponge Back: 3 cm 28 DNS Gray Sponge