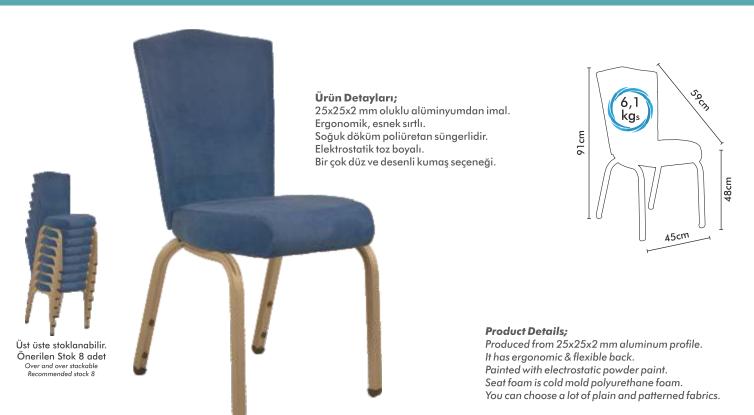

# **CECILIA 01**

#### Ürün Detayları;

25x25x2 mm oluklu alüminyumdan imal. Ergonomik, esnek sırtlı. Soğuk döküm poliüretan süngerlidir. Elektrostatik toz boyalı. Bir çok düz ve desenli kumaş seçeneği.

#### Product Details;

Produced from 25x25x2 mm aluminum profile. It has ergonomic & flexible back. Painted with electrostatic powder paint. Seat foam is cold mold polyurethane foam. You can choose a lot of plain and patterned fabrics.