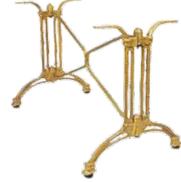

# MASA VE BİSTRO AYAK TAKIMLARI TABLE AND BISTRO LEG MODELS

**DK 01** Ferforje Döküm Ayak Wrought Mould Steel

DK 02 Ferforje Döküm Ayak Wrought Mould Steel

**DK 03** Ferforje Döküm Ayak Wrought Mould Steel

**DK 04** Ferforje İkili Döküm Ayak Wrought Mould Steel Double Leg **DK 05** Ferforje İkili Döküm Ayak Wrought Mould Steel Double Leg

Tablalar MDF Lam Ayaklar alüminyum veya demir profil Elektrostatik toz boyalı