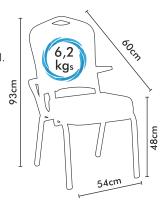

### ANITA 02

# **INES 01**

#### Ürün Detayları;

25x25x2 mm oluklu alüminyumdan imal. Soğuk döküm poliüretan süngerli, hava kanallıdır. Elektrostatik toz boyalı. Bir çok düz ve desenli kumaş seçeneği.

#### Product Details;

Produced from 25x25x2 mm aluminum profile. Painted with electrostatic powder paint. Seat foam is cold mold polyurethane foam. You can choose a lot of plain and patterned fabrics.

Üst üste stoklanabilir. Önerilen Stok 12 adet Over and over stackable Recommended stock 12