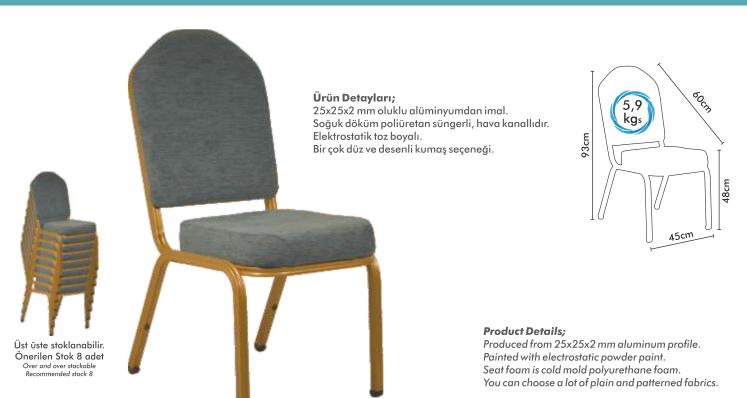

#### Ürün Detayları;

25x25x2 mm oluklu alüminyumdan imal. Soğuk döküm poliüretan süngerli, hava kanallıdır. Elektrostatik toz boyalı. Bir çok düz ve desenli kumaş seçeneği. Üst üste stoklanabilir. Önerilen Stok 12 adet Over and over stackable Recommended stock 12

#### Product Details;

Produced from 25x25x2 mm aluminum profile. Painted with electrostatic powder paint. Seat foam is cold mold polyurethane foam. You can choose a lot of plain and patterned fabrics.