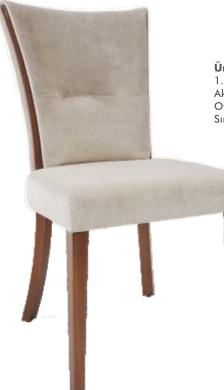

### SEDEF

Ürün Detayları; 1.Sınıf Kayın İskelet, Masif Ahşapdan imal Akzo Nobel Akrilik Boyalı Oturum: 5 cm 32 DNS. Gri Sünger Sırt: 3 cm 28 DNS Gri Sünger

> **Product Details;** Class Beech Frame, Made of Slid Wood Akzo Nobel Acrylic Painted Seating: 5 cm 32 DNS Gray Sponge Back: 3 cm 28 DNS Gray Sponge

### **CLASS**

Ürün Detayları;

1.Sınıf Kayın İskelet, Masif Ahşapdan imal Akzo Nobel Akrilik Boyalı Oturum: 5 cm 32 DNS. Gri Sünger Sırt: 3 cm 28 DNS Gri Sünger

> **Product Details;** Class Beech Frame, Made of Slid Wood Akzo Nobel Acrylic Painted Seating: 5 cm 32 DNS Gray Sponge Back: 3 cm 28 DNS Gray Sponge

### DELTA

**Ürün Detayları;** 1.Sınıf Kayın İskelet, Masif Ahşapdan imal Akzo Nobel Akrilik Boyalı Oturum: 5 cm 32 DNS. Gri Sünger Sırt: 3 cm 28 DNS Gri Sünger

> **Product Details;** Class Beech Frame, Made of Slid Wood Akzo Nobel Acrylic Painted Seating: 5 cm 32 DNS Gray Sponge Back: 3 cm 28 DNS Gray Sponge