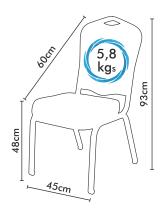

### LISA 01

### Seat foam is cold mold polyurethane foam. You can choose a lot of plain and patterned fabrics.