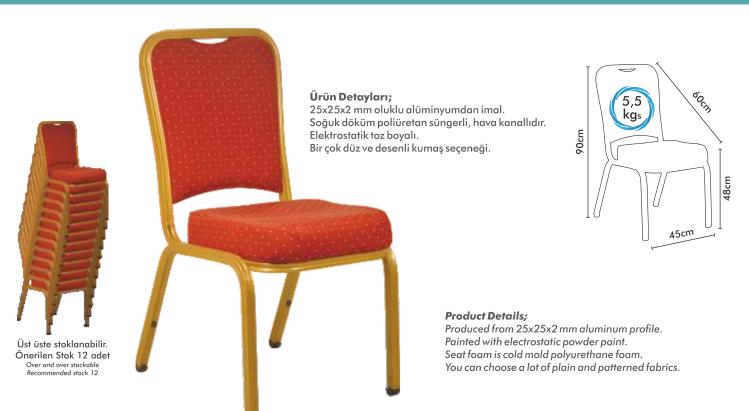

#### Ürün Detayları;

25x25x2 mm oluklu alüminyumdan imal. Soğuk döküm poliüretan süngerli, hava kanallıdır. Elektrostatik toz boyalı. Bir çok düz ve desenli kumaş seçeneği. Üst üste stoklanabilir. Önerilen Stok 12 adet Over and over stackable Recommended stock 12

#### Product Details;

Produced from 25x25x2 mm aluminum profile. Painted with electrostatic powder paint. Seat foam is cold mold polyurethane foam. You can choose a lot of plain and patterned fabrics.