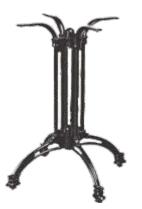

# MASA VE BİSTRO AYAK TAKIMLARI TABLE AND BISTRO LEG MODELS

**DK 01** Ferforje Döküm Ayak Wrought Mould Steel

DK 02 Ferforje Döküm Ayak Wrought Mould Steel

**DK 03** Ferforje Döküm Ayak Wrought Mould Steel

DK 06 Döküm Ayak Moulding Leg

DK 07 Döküm Ayak Moulding Leg

**DK 08** Döküm Ayak Moulding Leg

**PS 01** Paslanmaz Ayak Stainless Steel

PS 02 Paslanmaz Ayak Stainless Steel

**PSA 01** Ahşap Kaplamalı PaslanmazAyak Stainless Steel Covered with wood