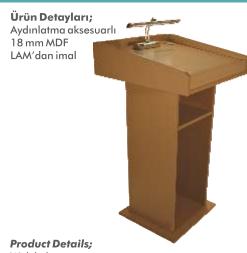

#### CAP 01 Çıkma Ayaklı Podyum **CAP 01 Stand Out Podium**

100x100 cm H: 20, 40, 60 cm 100x200 cm H: 20, 40, 60 cm

With light Produced from 18 mm Laminated MDF Ürün Detayları; 18 mm MDF LAM'dan imal

**Product Details;** Produced from 18 mm Laminated MDF