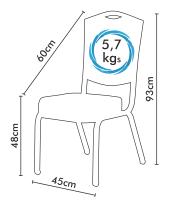

ıdır. Elektrostatik toz boyalı. Bir çok düz ve desenli kumaş seçeneği.



Product Details;

Produced from 25x25x2 mm aluminum profile. Painted with electrostatic powder paint. Seat foam is cold mold polyurethane foam. You can choose a lot of plain and patterned fabrics.

### CARLA 02



# MARTA 01



#### Ürün Detayları;

25x25x2 mm oluklu alüminyumdan imal. Soğuk döküm poliüretan süngerli, hava kanallıdır. Elektrostatik toz boyalı. Bir çok düz ve desenli kumaş seçeneği. Üst üste stoklanabilir.

Önerilen Stok 12 adet Over and over stackable Recommended stock 12

#### Product Details;

Produced from 25x25x2 mm aluminum profile. Painted with electrostatic powder paint. Seat foam is cold mold polyurethane foam. You can choose a lot of plain and patterned fabrics.

### MARTA 02



# CLARA 01



#### Ürün Detayları;

25x25x2 mm oluklu alüminyumdan imal. Soğuk döküm poliüretan süngerli, hava kanallıdır. Elektrostatik toz boyalı. Bir çok düz ve desenli kumaş seçeneği.

Üst üste stoklanabilir. Önerilen Stok 12 adet Over and over stackable Recommended stock 12

#### Product Details;

Produced from 25x25x2 mm aluminum profile. Painted with electrostatic powder paint. Seat foam is cold mold polyurethane foam. You can choose a lot of plain and patterned fabrics.

### **CLARA 02**



# LORENA 01



#### Ürün Detayları;

25x25x2 mm çizgili alüminyumdan imal. Soğuk döküm poliüretan süngerli, hava kanallıdır. Elektrostatik toz boyalı. Bir çok düz ve desenli kumaş seçeneği.

#### **Product Details;**

Produced from 25x25x2 mm aluminum profile. Painted with electrostatic powder paint. Seat f