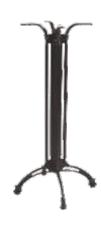

# MASA VE BİSTRO AYAK TAKIMLARI TABLE AND BISTRO LEG MODELS

**DK 01** Ferforje Döküm Ayak Wrought Mould Steel

DK 02 Ferforje Döküm Ayak Wrought Mould Steel

**DK 03** Ferforje Döküm Ayak Wrought Mould Steel

DK 06 Döküm Ayak Moulding Leg

DK 07 Döküm Ayak Moulding Leg

**DK 08** Döküm Ayak Moulding Leg

**PS 01** Paslanmaz Ayak Stainless Steel

PS 02 Paslanmaz Ayak Stainless Steel

**PSA 01** Ahşap Kaplamalı PaslanmazAyak Stainless Steel Covered with wood

**PSA 02** Ahşap Kaplamalı PaslanmazAyak Stainless Steel Covered with wood

**PSM 01** Paslanmaz İkili Ayak Stainless Steel Double Leg

**PSM 02** Tek Gövdeli İkili Paslanmaz Ayak Stainless Steel Double in one body

**DK 04** Ferforje İkili Döküm Ayak Wrought Mould Steel Double Leg **DK 05** Ferforje İkili Döküm Ayak Wrought Mould Steel Double Leg

Tablalar MDF Lam Ayaklar alüminyum veya demir profil Elektrostatik toz boyalı