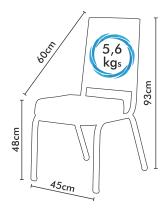

# VERA 01 DEMİR

Standart modellerin tümü demir profilden imal edilebilir. Whole standard models can be produced from steel profile.

**Ürün Detayları;** 25x25x1,2 mm demir profilden imal. Soğuk döküm poliüretan süngerli, hava kanallıdır. Elektrostatik toz boyalı. Bir çok düz ve desenli kumaş seçeneği.

#### Product Details;

Produced from 25x25x1,2 mm steel profile. Painted with electrostatic powder paint. Seat foam is cold mold polyurethane foam. You can choose a lot of plain and patterned fabrics.