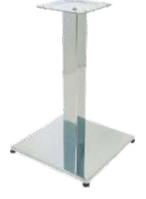

# MASA VE BİSTRO AYAK TAKIMLARI TABLE AND BISTRO LEG MODELS

**DK 01** Ferforje Döküm Ayak Wrought Mould Steel

DK 02 Ferforje Döküm Ayak Wrought Mould Steel

**DK 03** Ferforje Döküm Ayak Wrought Mould Steel

DK 06 Döküm Ayak Moulding Leg

DK 07 Döküm Ayak Moulding Leg

**DK 08** Döküm Ayak Moulding Leg

**PS 01** Paslanmaz Ayak Stainless Steel

PS 02 Paslanmaz Ayak Stainless Steel

**PSA 01** Ahşap Kaplamalı PaslanmazAyak Stainless Steel Covered with wood

**PSA 02** Ahşap Kaplamalı PaslanmazAyak Stainless Steel Covered with wood

**PSM 01** Paslanmaz İkili Ayak Stainless Steel Double Leg

**PSM 02** Tek Gövdeli İkili Paslanmaz Ayak Stainless Steel Double in one body

Produced from Laminated MDF Legs are aluminum or steel profile and folding leg Electrostatic powder paint