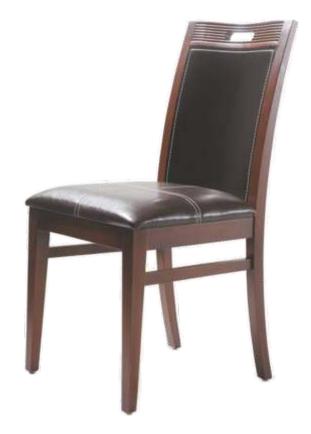

Özel üretim cevher alüminyum. Ahşap TEAK, İroko ağaçtan imal. Elektrostatik dış mekan toz boyalı.

Special ore aluminum. Wooden parts are producef from TEAK or Iroko tree. Teh skeleton is painted with electrostatic powder paint.

# IROKO ALÜMİNYUM DIŞ MEKAN ÜRÜNLER **IROKO ALUMINUM OUTDOOR PRODUCTS**