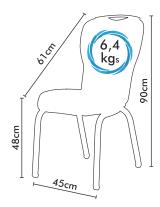

# **CECILIA 01**

#### Ürün Detayları;

25x25x2 mm oluklu alüminyumdan imal. Ergonomik, esnek sırtlı. Soğuk döküm poliüretan süngerlidir. Elektrostatik toz boyalı. Bir çok düz ve desenli kumaş seçeneği.

#### Product Details;

Produced from 25x25x2 mm aluminum profile. It has ergonomic & flexible back. Painted with electrostatic powder paint. Seat foam is cold mold polyurethane foam. You can choose a lot of plain and patterned fabrics.