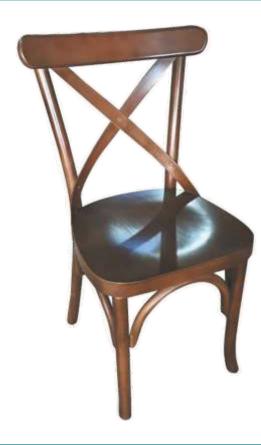

Özel üretim cevher alüminyum. Ahşap TEAK, İroko ağaçtan imal. Elektrostatik dış mekan toz boyalı.

Special ore aluminum. Wooden parts are producef from TEAK or Iroko tree. Teh skeleton is painted with electrostatic powder paint.

# IROKO ALÜMİNYUM DIŞ MEKAN ÜRÜNLER **IROKO ALUMINUM OUTDOOR PRODUCTS**