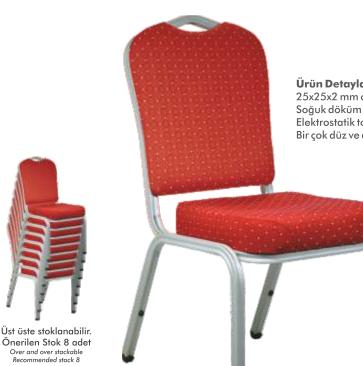

# **VERA 01**

#### Ürün Detayları;

25x25x2 mm oluklu alüminyumdan imal. Soğuk döküm poliüretan süngerli, hava kanallıdır. Elektrostatik toz boyalı. Bir çok düz ve desenli kumaş seçeneği. Üst üste stoklanabilir. Önerilen Stok 12 adet Over and over stackable Recommended stock 12

#### Product Details;

Produced from 25x25x2 mm aluminum profile. Painted with electrostatic powder paint. Seat foam is cold mold polyurethane foam. You can choose a lot of plain and patterned fabrics.