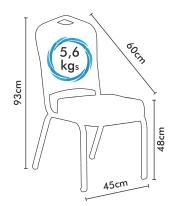

### ANITA 01

60CFF

45cm

48cm

Üst üste stoklanabilir. Önerilen Stok 12 adet Over and over stackable Recommended stock 12

60cm

45cm

48cm

kg

#### Product Details;

Painted with electrostatic powder paint. Seat foam is cold mold polyurethane foam. You can choose a lot of plain and patterned fabrics.