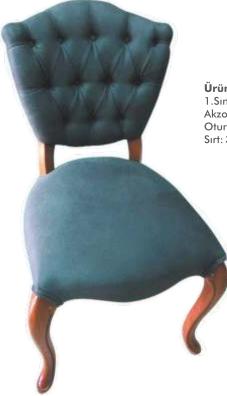

### DELTA

**Ürün Detayları;** 1.Sınıf Kayın İskelet, Masif Ahşapdan imal Akzo Nobel Akrilik Boyalı Oturum: 5 cm 32 DNS. Gri Sünger Sırt: 3 cm 28 DNS Gri Sünger

> **Product Details;** Class Beech Frame, Made of Slid Wood Akzo Nobel Acrylic Painted Seating: 5 cm 32 DNS Gray Sponge Back: 3 cm 28 DNS Gray Sponge