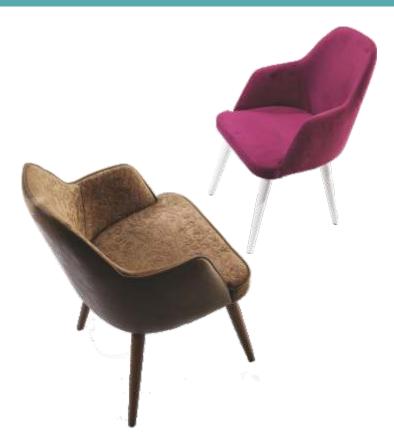

### DELTA

**Ürün Detayları;** 1.Sınıf Kayın İskelet, Masif Ahşapdan imal Akzo Nobel Akrilik Boyalı Oturum: 5 cm 32 DNS. Gri Sünger Sırt: 3 cm 28 DNS Gri Sünger

> **Product Details;** Class Beech Frame, Made of Slid Wood Akzo Nobel Acrylic Painted Seating: 5 cm 32 DNS Gray Sponge Back: 3 cm 28 DNS Gray Sponge