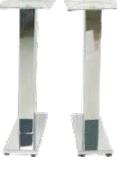

# MASA VE BİSTRO AYAK TAKIMLARI TABLE AND BISTRO LEG MODELS

**DK 01** Ferforje Döküm Ayak Wrought Mould Steel

DK 02 Ferforje Döküm Ayak Wrought Mould Steel

**DK 03** Ferforje Döküm Ayak Wrought Mould Steel

DK 06 Döküm Ayak Moulding Leg

DK 07 Döküm Ayak Moulding Leg

**DK 08** Döküm Ayak Moulding Leg

**PS 01** Paslanmaz Ayak Stainless Steel

PS 02 Paslanmaz Ayak Stainless Steel

**PSA 01** Ahşap Kaplamalı PaslanmazAyak Stainless Steel Covered with wood

**PSA 02** Ahşap Kaplamalı PaslanmazAyak Stainless Steel Covered with wood

**PSM 01** Paslanmaz İkili Ayak Stainless Steel Double Leg

**PSM 02** Tek Gövdeli İkili Paslanmaz Ayak Stainless Steel Double in one body