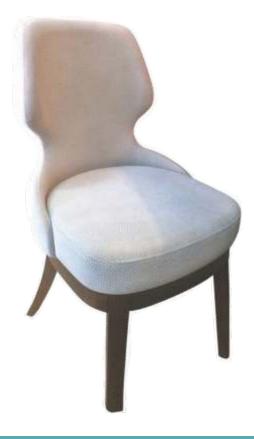

### SEDEF

Ürün Detayları; 1.Sınıf Kayın İskelet, Masif Ahşapdan imal Akzo Nobel Akrilik Boyalı Oturum: 5 cm 32 DNS. Gri Sünger Sırt: 3 cm 28 DNS Gri Sünger

> **Product Details;** Class Beech Frame, Made of Slid Wood Akzo Nobel Acrylic Painted Seating: 5 cm 32 DNS Gray Sponge Back: 3 cm 28 DNS Gray Sponge