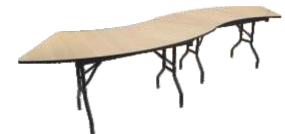

#### MS 05 Dilim Masa / Sliced Table

Ürün Detayları; 18 mm MDF LAM 28x1,2 mm boru profil Katlanır ayak mekanizmalı Özel elektrostatik toz boyalı Kenarlar T-Bant

300 cm Ø 1/5 360 cm Ø 1/5 300 cm Ø 1/6 360 cm Ø 1/6

**H**: 76 cm

Üst üste stoklanabilir. Over and over stackable.

Masa tablaları MDF lam veya kompakt tabla Masa ayakları demir profil Elektrostatik toz <u>boyalı veya paslanmaz çelik</u>

Produced from Laminated MDF compact Legs are steel profile Electrostatic powder paint