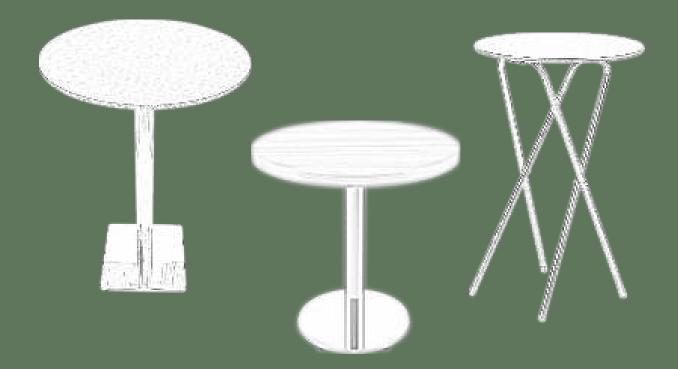

#### KM 01 Kokteyl Masa / Cocktail Table

#### KM 02 Kokteyl Masa / Cocktail Table

KM 02K Kokteyl Masa / Cocktail Table

#### KM 02C Kokteyl Masa / Cocktail Table

#### Ürün Detayları; Ürün Detayları; 5 mm güçlendirilmiş temperli cam 18 mm MDF LAM Ayak paslanmaz kaplama Kenarlar T-Bant Ayak paslanmaz kaplama 60 cm Ø 70 cm Ø 80 cm Ø Özel tasarım katlanır kafa 60 cm Ø 70 cm Ø 80 cm Ø H: 110 cm veya H: 76 cm H: 110 cm veya H: 76 cm **Product Details; Product Details;** Produced from 18 mm Laminated MDF 5 mm fortified tempered glass Table sides have T-Band for hits Legs are stainless steel Legs are stainless steel 60 cm Ø 70 cm Ø 80 cm Ø Special designed folding table top 60 cm Ø 70 cm Ø 80 cm Ø H: 110 cm or H: 76 cm H: 110 cm or H: 76 cm