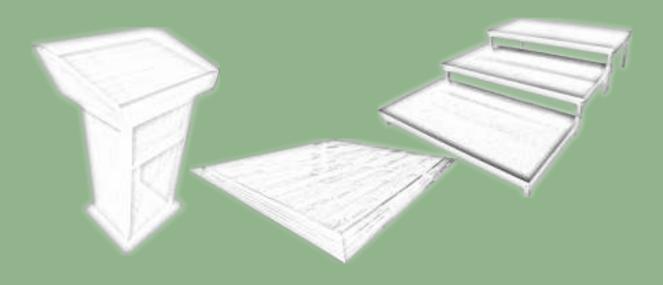

# KÜRSÜ, PODYUM VE DANS PİSTLERİ LECTERN, PODIUM AND DANCEFLOORS

#### KRS 01 Kürsü / Lectern

#### KRS 02 Kürsü / Lectern

#### KRS 03 Kürsü / Lectern

Product Details; Produced from 18 mm Laminated MDF

#### CAP 01 Çıkma Ayaklı Podyum **CAP 01 Stand Out Podium**

100x100 cm H: 20, 40, 60 cm 100x200 cm H: 20, 40, 60 cm

With light Produced from 18 mm Laminated MDF Ürün Detayları; 18 mm MDF LAM'dan imal

**Product Details;** Produced from 18 mm Laminated MDF

#### KAP 01 Katlanır Ayaklı Podyum **KAP 01 Folding Leg Podium**

100x100 cm H: 40 cm 100x200 cm H: 40 cm

Ürün Detayları; Ham MDF üzerine isteğe göre Halıfleks ya da Hexa Birch kaplama Yüksek ağırlık taşıma kapasiteli

# DNS 01 Portatif Dans Pisti / Knockdown Dancefloor