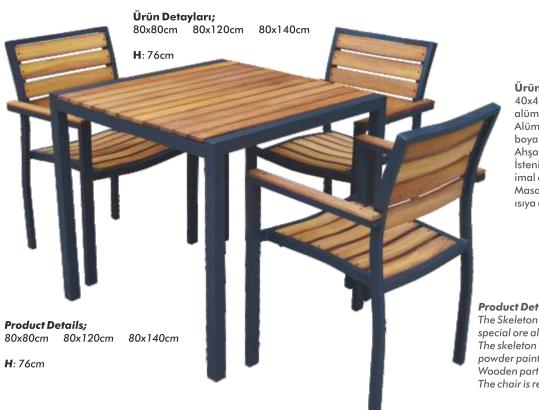

#### ROSA 01 Dış Mekan Masası / Outdoor Table

#### Ürün Detayları;

40x40x2 mm özel üretim cevher alüminyumdan imal. Alüminyum iskelete elektrostatik dış mekan boya uygulanmıştır. Ahşap, İroko ağaçtan imal edilmiştir. İstenildiği takdirde kayın ağacından imal edilebilir. Masa geneli yüksek / alçak oranlı nem ve ısıya dayanıklıdır.

#### **Product Details:**

The Skeleton is produced from 40x40x2 mm special ore aluminum. The skeleton is painted with electrostatic powder paint. Wooden parts are produced from Iroko tree. The chair is resistant to high / low moisture and heat.