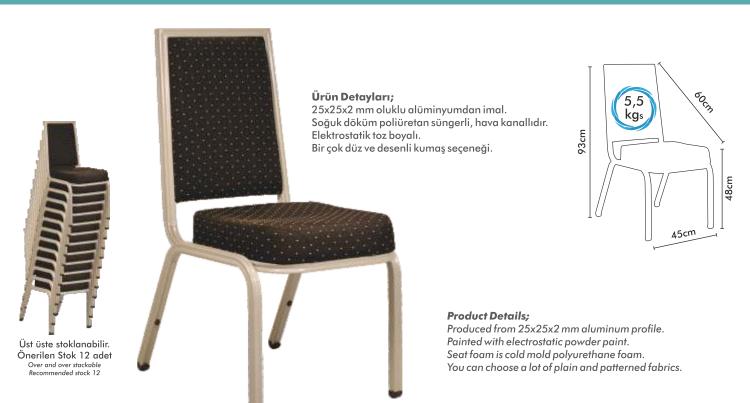

#### Ürün Detayları;

25x25x2 mm oluklu alüminyumdan imal. Soğuk döküm poliüretan süngerli, hava kanallıdır. Elektrostatik toz boyalı. Bir çok düz ve desenli kumaş seçeneği. Üst üste stoklanabilir. Önerilen Stok 12 adet Over and over stackable Recommended stock 12

#### Product Details;

Produced from 25x25x2 mm aluminum profile. Painted with electrostatic powder paint. Seat foam is cold mold polyurethane foam. You can choose a lot of plain and patterned fabrics.