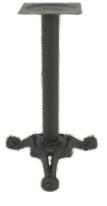

# MASA VE BİSTRO AYAK TAKIMLARI TABLE AND BISTRO LEG MODELS

**DK 01** Ferforje Döküm Ayak Wrought Mould Steel

DK 02 Ferforje Döküm Ayak Wrought Mould Steel

**DK 03** Ferforje Döküm Ayak Wrought Mould Steel

DK 06 Döküm Ayak Moulding Leg

DK 07 Döküm Ayak Moulding Leg

**DK 08** Döküm Ayak Moulding Leg

**PS 01** Paslanmaz Ayak Stainless Steel

PS 02 Paslanmaz Ayak Stainless Steel

**PSA 01** Ahşap Kaplamalı PaslanmazAyak Stainless Steel Covered with wood

**PSA 02** Ahşap Kaplamalı PaslanmazAyak Stainless Steel Covered with wood

**PSM 01** Paslanmaz İkili Ayak Stainless Steel Double Leg

**PSM 02** Tek Gövdeli İkili Paslanmaz Ayak Stainless Steel Double in one body

**DK 04** Ferforje İkili Döküm Ayak Wrought Mould Steel Double Leg **DK 05** Ferforje İkili Döküm Ayak Wrought Mould Steel Double Leg

Tablalar MDF Lam Ayaklar alüminyum veya demir profil Elektrostatik toz boyalı