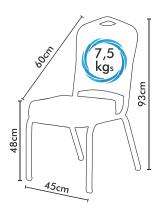

#### Ürün Detayları;

25x25x2 mm oluklu alüminyumdan imal. Ergonomik sırt süngeri. Soğuk döküm poliüretan süngerli, hava kanallıdır. Elektrostatik toz boyalı. Bir çok düz ve desenli kumaş seçeneği.

Üst üste stoklanabilir. Önerilen Stok 8 adet Over and over stackable Recommended stock 8

#### **Product Details;**

Produced from 25x25x2 mm aluminum profile. With ergonomic back foam. Painted with electrostatic powder paint. Seat foam is cold mold polyurethane foam. You can choose a lot of plain and patterned fabrics.