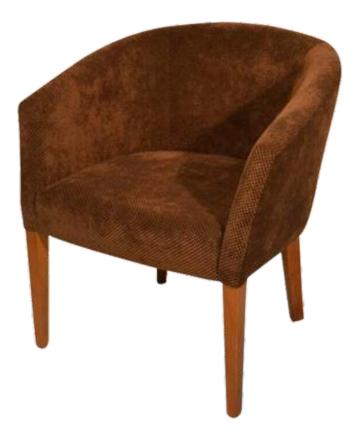

28 DNS Gri Sünger

> **Product Details;** Class Beech Frame, Made of Slid Wood Akzo Nobel Acrylic Painted Seating: 5 cm 32 DNS Gray Sponge Back: 3 cm 28 DNS Gray Sponge



### **WEST**



#### Ürün Detayları;

1.Sınıf Kayın İskelet, Masif Ahşapdan imal Akzo Nobel Akrilik Boyalı Oturum: 5 cm 32 DNS. Gri Sünger Sırt: 3 cm 28 DNS Gri Sünger

#### **Product Details;** Class Beech Frame, Made of Slid Wood Akzo Nobel Acrylic Painted Seating: 5 cm 32 DNS Gray Sponge Back: 3 cm 28 DNS Gray Sponge

PAP

Ürün Detayları;

1.Sınıf Kayın İskelet, Masif Ahşapdan imal Akzo Nobel Akrilik Boyalı Oturum: 5 cm 32 DNS. Gri Sünger Sırt: 3 cm 28 DNS Gri Sünger

> **Product Details;** Class Beech Frame, Made of Slid Wood Akzo Nobel Acrylic Painted Seating: 5 cm 32 DNS Gray Sponge Back: 3 cm 28 DNS Gray Sponge



### **ALINDA**



Ürün Detayları; 1. Sınıf Kayın İskelet, Masif Ahşapdan imal Akzo Nobel Akrilik Boyalı Oturum: 5 cm 32 DNS. Gri Sünger Sırt: 3 cm 28 DNS Gri Sünger

#### Product Details;

Class Beech Frame, Made of Slid Wood Akzo Nobel Acrylic Painted Seating: 5 cm 32 DNS Gray Sponge Back: 3 cm 28 DNS Gray Sponge

# CASABLANCA

Ürün Detayları; 1.Sınıf Kayın İskelet, Masif Ahşapdan imal Akzo Nobel Akrilik Boyalı Oturum: 5 cm 32 DNS. Gri Sünger Sırt: 3 cm 28 DNS Gri Sünger

> **Product Details;** Class Beech Frame, Made of Slid Wood Akzo Nobel Acrylic Painted Seating: 5 cm 32 DNS Gray Sponge Back: 3 cm 28 DNS Gray Sponge



# NOVA



#### Ürün Detayları;

1.Sınıf Kayın İskelet, Masif Ahşapdan imal Akzo Nobel Akrilik Boyalı Oturum: 5 cm 32 DNS. Gri Sünger Sırt: 3 cm 28 DNS Gri Sünger

> **