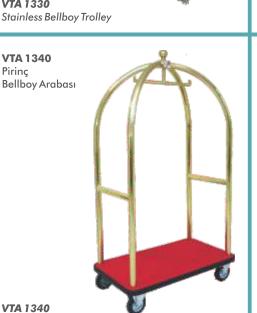

#### SAO 403 Servis Arabası SAO 453 Servis Arabası SAO 402 Servis Arabası SAO 402 Service Trolley SAO 403 Service Trolley SAO 453 Service Trolley VTA Bellboy Arabaları / Bellboy Trolleys VTA 1320 Bellboy Arabası VTA 1330 **VTA 1330** Paslanmaz Pirinç Bellboy Arabası **Bellboy Arabası** VTA 1320 Bellboy Trolley VTA 1330 VTA 1330 Stainless Bellboy Trolley Brass Plating Bellboy Trolley VTA 1340 **VTA 1340** VTA 1345 Paslanmaz Pirinç Paslanmaz Bellboy Arabası **Bellboy Arabası** Bellboy Arabası

**VTA 1340** Stainless Bellboy Trolley

Brass Plating Bellboy Trolley

**VTA 1345** Stainless Bellboy Trolley