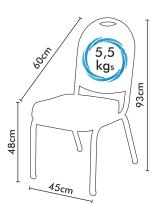

### ANITA 01

60CFF

45cm

48cm

Üst üste stoklanabilir. Önerilen Stok 12 adet Over and over stackable Recommended stock 12

60cm

45cm

48cm

kg

#### Product Details;

Painted with electrostatic powder paint. Seat foam is cold mold polyurethane foam. You can choose a lot of plain and patterned fabrics.