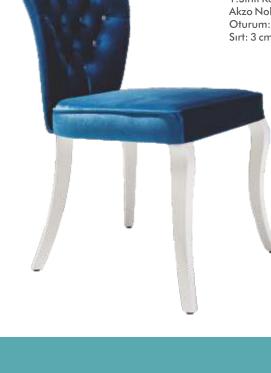

### SEDEF

Ürün Detayları; 1.Sınıf Kayın İskelet, Masif Ahşapdan imal Akzo Nobel Akrilik Boyalı Oturum: 5 cm 32 DNS. Gri Sünger Sırt: 3 cm 28 DNS Gri Sünger

> **Product Details;** Class Beech Frame, Made of Slid Wood Akzo Nobel Acrylic Painted Seating: 5 cm 32 DNS Gray Sponge Back: 3 cm 28 DNS Gray Sponge

### **CLASS**

Ürün Detayları;

1.Sınıf Kayın İskelet, Masif Ahşapdan imal Akzo Nobel Akrilik Boyalı Oturum: 5 cm 32 DNS. Gri Sünger Sırt: 3 cm 28 DNS Gri Sünger

> **Product Details;** Class Beech Frame, Made of Slid Wood Akzo Nobel Acrylic Painted Seating: 5 cm 32 DNS Gray Sponge Back: 3 cm 28 DNS Gray Sponge

### DELTA

**Ürün Detayları;** 1.Sınıf Kayın İskelet, Masif Ahşapdan imal Akzo Nobel Akrilik Boyalı Oturum: 5 cm 32 DNS. Gri Sünger Sırt: 3 cm 28 DNS Gri Sünger

> **Product Details;** Class Beech Frame, Made of Slid Wood Akzo Nobel Acrylic Painted Seating: 5 cm 32 DNS Gray Sponge Back: 3 cm 28 DNS Gray Sponge