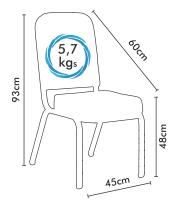

### ANITA 01

60CFF

45cm

48cm

Üst üste stoklanabilir. Önerilen Stok 12 adet Over and over stackable Recommended stock 12

60cm

45cm

48cm

kg

#### Product Details;

Painted with electrostatic powder paint. Seat foam is cold mold polyurethane foam. You can choose a lot of plain and patterned fabrics.