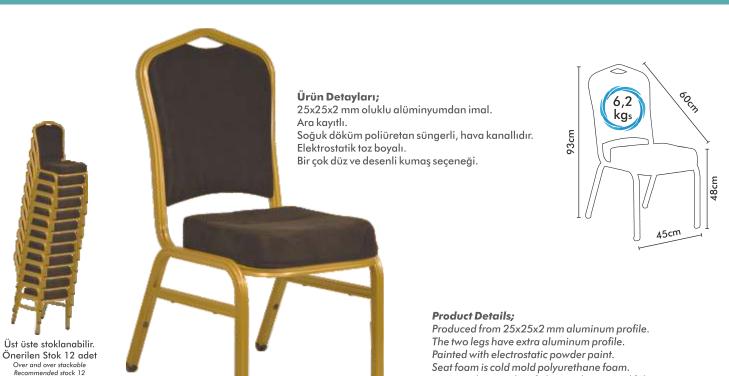

# **VERA 01**

#### Ürün Detayları;

25x25x2 mm oluklu alüminyumdan imal. Soğuk döküm poliüretan süngerli, hava kanallıdır. Elektrostatik toz boyalı. Bir çok düz ve desenli kumaş seçeneği. Üst üste stoklanabilir. Önerilen Stok 12 adet Over and over stackable Recommended stock 12

#### Product Details;

Produced from 25x25x2 mm aluminum profile. Painted with electrostatic powder paint. Seat foam is cold mold polyurethane foam. You can choose a lot of plain and patterned fabrics.