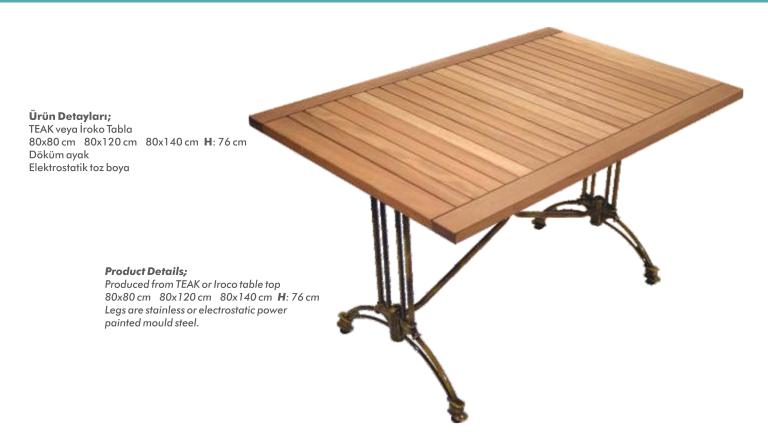

### CM 07 Dış Mekan Masası / Outdoor Table

**Ürün Detayları;** TEAK veya İroko Tabla 60 cm Ø 70 cm Ø 80 cm Ø **H**: 76 cm Döküm ayak Elektrostatik toz boya

#### **Product Details;**

Produced from TEAK or Iroco table top 60 cm Ø 70 cm Ø 80 cm Ø **H**: 76 cm Legs are stainless or electrostatic power painted mould steel.