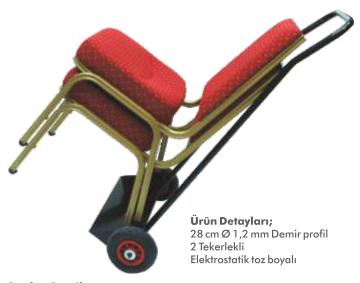

# SANDALYE VE ODA SERVİS TAŞIMA ARABALARI CHAIRS AND ROOM SERVICE TROLLEYS

STA 01 Sandalye Taşıma Arabası STA 01 Chair Trolley

#### OSA 02 Oda Servis Arabası **OSA 02 Room Service Trolley**

**Product Details;** Produced from 28 cm Ø 1,2 thickness steel profile 2 pcs 15 cm teflon tires Painted with electrostatic powder paint

Top is 18 mm Laminated MDF 4 tires Sides can be folding Painted with electrostatic powder paint