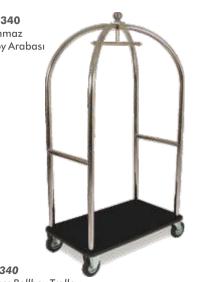

#### SAO 403 Servis Arabası SAO 453 Servis Arabası SAO 402 Servis Arabası SAO 402 Service Trolley SAO 403 Service Trolley SAO 453 Service Trolley VTA Bellboy Arabaları / Bellboy Trolleys VTA 1320 Bellboy Arabası VTA 1330 **VTA 1330** Paslanmaz Pirinç Bellboy Arabası **Bellboy Arabası** VTA 1320 Bellboy Trolley VTA 1330 VTA 1330 Stainless Bellboy Trolley Brass Plating Bellboy Trolley VTA 1340 **VTA 1340** VTA 1345 Paslanmaz Pirinç Paslanmaz Bellboy Arabası **Bellboy Arabası** Bellboy Arabası

**VTA 1340** Stainless Bellboy Trolley

Brass Plating Bellboy Trolley

**VTA 1345** Stainless Bellboy Trolley