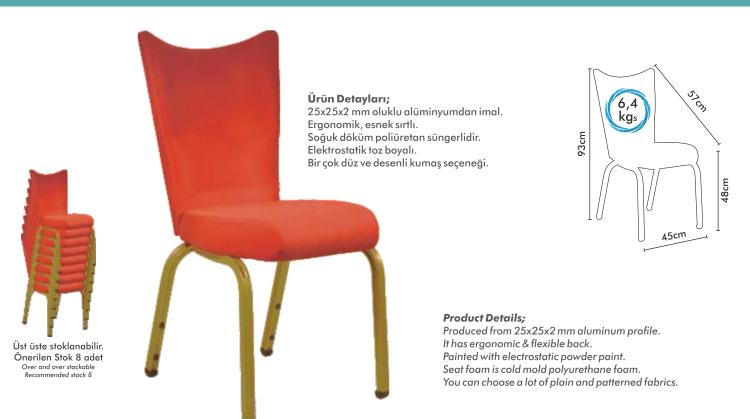

# **CECILIA 01**

#### Ürün Detayları;

25x25x2 mm oluklu alüminyumdan imal. Ergonomik, esnek sırtlı. Soğuk döküm poliüretan süngerlidir. Elektrostatik toz boyalı. Bir çok düz ve desenli kumaş seçeneği.

#### Product Details;

Produced from 25x25x2 mm aluminum profile. It has ergonomic & flexible back. Painted with electrostatic powder paint. Seat foam is cold mold polyurethane foam. You can choose a lot of plain and patterned fabrics.