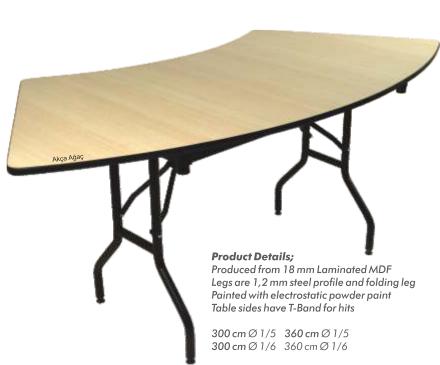

#### MS 05 Dilim Masa / Sliced Table

Ürün Detayları; 18 mm MDF LAM 28x1,2 mm boru profil Katlanır ayak mekanizmalı Özel elektrostatik toz boyalı Kenarlar T-Bant

300 cm Ø 1/5 360 cm Ø 1/5 300 cm Ø 1/6 360 cm Ø 1/6

**H**: 76 cm

Üst üste stoklanabilir. Over and over stackable.

Masa tablaları MDF lam veya kompakt tabla Masa ayakları demir profil Elektrostatik toz <u>boyalı veya paslanmaz çelik</u>

Produced from Laminated MDF compact Legs are steel profile Electrostatic powder paint