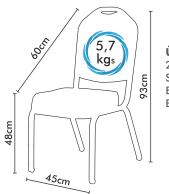

# **VERA 01**

#### Ürün Detayları;

25x25x2 mm oluklu alüminyumdan imal. Soğuk döküm poliüretan süngerli, hava kanallıdır. Elektrostatik toz boyalı. Bir çok düz ve desenli kumaş seçeneği. Üst üste stoklanabilir. Önerilen Stok 12 adet Over and over stackable Recommended stock 12

#### Product Details;

Produced from 25x25x2 mm aluminum profile. Painted with electrostatic powder paint. Seat foam is cold mold polyurethane foam. You can choose a lot of plain and patterned fabrics.