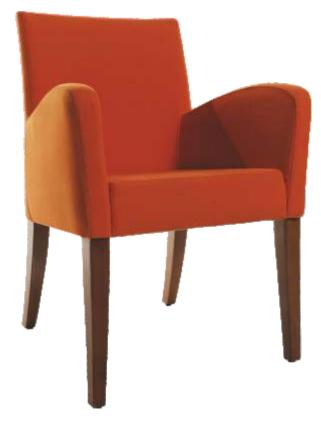

### SEDEF

Ürün Detayları; 1.Sınıf Kayın İskelet, Masif Ahşapdan imal Akzo Nobel Akrilik Boyalı Oturum: 5 cm 32 DNS. Gri Sünger Sırt: 3 cm 28 DNS Gri Sünger

> **Product Details;** Class Beech Frame, Made of Slid Wood Akzo Nobel Acrylic Painted Seating: 5 cm 32 DNS Gray Sponge Back: 3 cm 28 DNS Gray Sponge