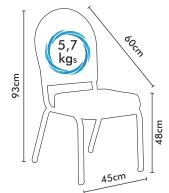

### ANITA 01

60CFF

45cm

48cm

Üst üste stoklanabilir. Önerilen Stok 12 adet Over and over stackable Recommended stock 12

60cm

45cm

48cm

kg

#### Product Details;

Painted with electrostatic powder paint. Seat foam is cold mold polyurethane foam. You can choose a lot of plain and patterned fabrics.