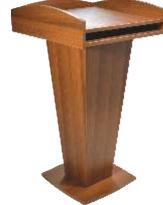

#### KRS 01 Kürsü / Lectern

#### KRS 02 Kürsü / Lectern

#### KRS 03 Kürsü / Lectern

Product Details; Produced from 18 mm Laminated MDF