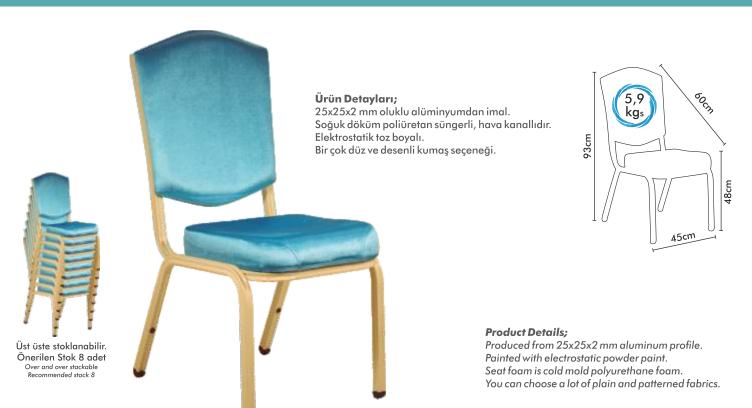

anabilir.

Önerilen Stok 12 adet Over and over stackable Recommended stock 12

#### Product Details;

Produced from 25x25x2 mm aluminum profile. Painted with electrostatic powder paint. Seat foam is cold mold polyurethane foam. You can choose a lot of plain and patterned fabrics.

### MARTA 02



# CLARA 01



#### Ürün Detayları;

25x25x2 mm oluklu alüminyumdan imal. Soğuk döküm poliüretan süngerli, hava kanallıdır. Elektrostatik toz boyalı. Bir çok düz ve desenli kumaş seçeneği.

Üst üste stoklanabilir. Önerilen Stok 12 adet Over and over stackable Recommended stock 12

#### Product Details;

Produced from 25x25x2 mm aluminum profile. Painted with electrostatic powder paint. Seat foam is cold mold polyurethane foam. You can choose a lot of plain and patterned fabrics.

### **CLARA 02**



# LORENA 01



#### Ürün Detayları;

25x25x2 mm çizgili alüminyumdan imal. Soğuk döküm poliüretan süngerli, hava kanallıdır. Elektrostatik toz boyalı. Bir çok düz ve desenli kumaş seçeneği.

#### **Product Details;**

Produced from 25x25x2 mm aluminum profile. Painted with electrostatic powder paint. Seat foam is cold mold polyurethane foam. You can choose a lot of plain and patterned fabrics.

### **STELLA 01**



# Üst üste stoklanabilir. Önerilen Stok 6 adet Over and over stackable Recommended stock 6

### RITA 01



#### Ürün Detayları;

25x25x2 mm oluklu alüminyumdan imal. Soğuk döküm poliüretan süngerli, hava kanallıdır. Elektrostatik toz boyalı. Bir çok düz ve desenli kumaş seçeneği.

Üst üste stoklanabilir. Önerilen Stok 12 adet Over and over stackable Recommended stock 12

####