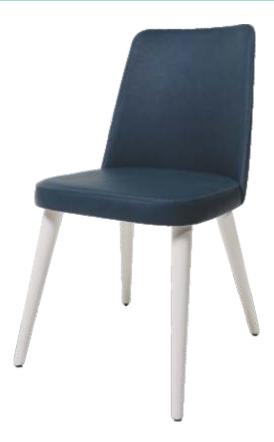

### SEDEF

Ürün Detayları; 1.Sınıf Kayın İskelet, Masif Ahşapdan imal Akzo Nobel Akrilik Boyalı Oturum: 5 cm 32 DNS. Gri Sünger Sırt: 3 cm 28 DNS Gri Sünger

> **Product Details;** Class Beech Frame, Made of Slid Wood Akzo Nobel Acrylic Painted Seating: 5 cm 32 DNS Gray Sponge Back: 3 cm 28 DNS Gray Sponge

### **CLASS**

Ürün Detayları;

1.Sınıf Kayın İskelet, Masif Ahşapdan imal Akzo Nobel Akrilik Boyalı Oturum: 5 cm 32 DNS. Gri Sünger Sırt: 3 cm 28 DNS Gri Sünger

> **Product Details;** Class Beech Frame, Made of Slid Wood Akzo Nobel Acrylic Painted Seating: 5 cm 32 DNS Gray Sponge Back: 3 cm 28 DNS Gray Sponge

### DELTA

**Ürün Detayları;** 1.Sınıf Kayın İskelet, Masif Ahşapdan imal Akzo Nobel Akrilik Boyalı Oturum: 5 cm 32 DNS. Gri Sünger Sırt: 3 cm 28 DNS Gri Sünger

> **Product Details;** Class Beech Frame, Made of Slid Wood Akzo Nobel Acrylic Painted Seating: 5 cm 32 DNS Gray Sponge Back: 3 cm 28 DNS Gray Sponge