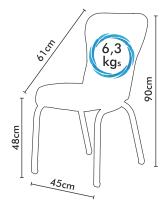

mm aluminum profile. It has ergonomic & flexible back. Painted with electrostatic powder paint. Seat foam is cold mold polyurethane foam. You can choose a lot of plain and patterned fabrics.

### ELENA 01



### **ELVIRA 01**



#### Ürün Detayları;

25x25x2 mm oluklu alüminyumdan imal. Ergonomik, esnek sırtlı. Soğuk döküm poliüretan süngerlidir. Elektrostatik toz boyalı. Bir çok düz ve desenli kumaş seçeneği.

#### Product Details;

Produced from 25x25x2 mm aluminum profile. It has ergonomic & flexible back. Painted with electrostatic powder paint. Seat foam is cold mold polyurethane foam. You can choose a lot of plain and patterned fabrics.

### **GRETA 01**



#### www.banketci.com

Üst üste stoklanabilir. Önerilen Stok 8 adet Over and over stackable Recommended stock 8

### ESTER 01



#### Ürün Detayları;

25x25x2 mm oluklu alüminyumdan imal. Ergonomik, esnek sırtlı. Soğuk döküm poliüretan süngerlidir. Elektrostatik toz boyalı. Bir çok düz ve desenli kumaş seçeneği. Üst üste stoklanabilir. Önerilen Stok 8 adet

Over and over stackable Recommended stock 8

#### Product Details;

Produced from 25x25x2 mm aluminum profile. It has ergonomic & flexible back. Painted with electrostatic powder paint. Seat foam is cold mold polyurethane foam. You can choose a lot of plain and patterned fabrics.

### **EVA 01**



# Koltuk ve Berjerler

Poliüretan döküm süngerden imal. Ahşap ayaklı veya metal ayaklı. Bir çok düz ve desenli kumaş seneçeği.



Produced from polyurethane could mold foam. With timer or metal legs. Fabric is optional.



### SEDEF

Ürün Detayları; 1.Sınıf Kayın İsk