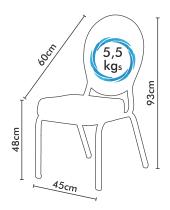

# **VERA 01**

#### Ürün Detayları;

25x25x2 mm oluklu alüminyumdan imal. Soğuk döküm poliüretan süngerli, hava kanallıdır. Elektrostatik toz boyalı. Bir çok düz ve desenli kumaş seçeneği. Üst üste stoklanabilir. Önerilen Stok 12 adet Over and over stackable Recommended stock 12

#### Product Details;

Produced from 25x25x2 mm aluminum profile. Painted with electrostatic powder paint. Seat foam is cold mold polyurethane foam. You can choose a lot of plain and patterned fabrics.