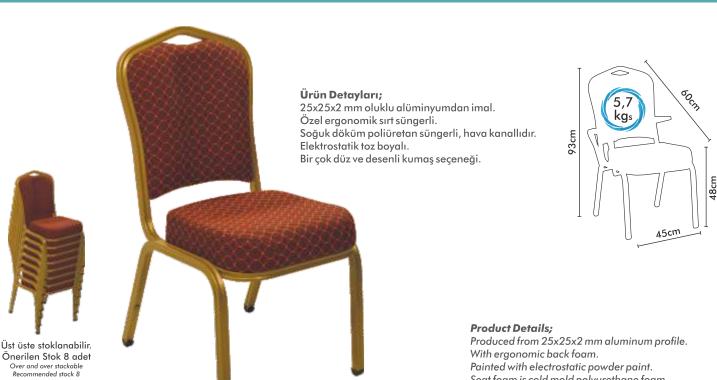

#### Ürün Detayları;

25x25x2 mm oluklu alüminyumdan imal. Soğuk döküm poliüretan süngerli, hava kanallıdır. Elektrostatik toz boyalı. Bir çok düz ve desenli kumaş seçeneği. Üst üste stoklanabilir. Önerilen Stok 12 adet Over and over stackable Recommended stock 12

#### Product Details;

Produced from 25x25x2 mm aluminum profile. Painted with electrostatic powder paint. Seat foam is cold mold polyurethane foam. You can choose a lot of plain and patterned fabrics.