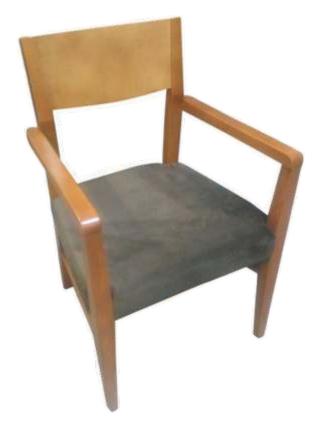

### SEDEF

Ürün Detayları; 1.Sınıf Kayın İskelet, Masif Ahşapdan imal Akzo Nobel Akrilik Boyalı Oturum: 5 cm 32 DNS. Gri Sünger Sırt: 3 cm 28 DNS Gri Sünger

> **Product Details;** Class Beech Frame, Made of Slid Wood Akzo Nobel Acrylic Painted Seating: 5 cm 32 DNS Gray Sponge Back: 3 cm 28 DNS Gray Sponge