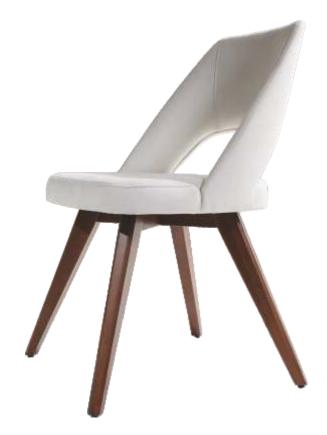

### **CLASS**

Ürün Detayları;

1.Sınıf Kayın İskelet, Masif Ahşapdan imal Akzo Nobel Akrilik Boyalı Oturum: 5 cm 32 DNS. Gri Sünger Sırt: 3 cm 28 DNS Gri Sünger

> **Product Details;** Class Beech Frame, Made of Slid Wood Akzo Nobel Acrylic Painted Seating: 5 cm 32 DNS Gray Sponge Back: 3 cm 28 DNS Gray Sponge