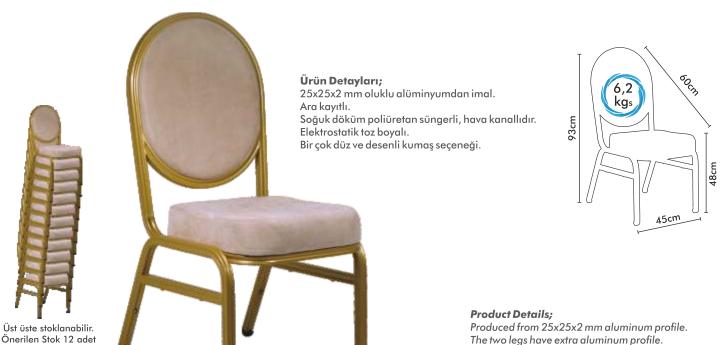

#### Ürün Detayları;

25x25x2 mm oluklu alüminyumdan imal. Soğuk döküm poliüretan süngerli, hava kanallıdır. Elektrostatik toz boyalı. Bir çok düz ve desenli kumaş seçeneği. Üst üste stoklanabilir. Önerilen Stok 12 adet Over and over stackable Recommended stock 12

#### Product Details;

Produced from 25x25x2 mm aluminum profile. Painted with electrostatic powder paint. Seat foam is cold mold polyurethane foam. You can choose a lot of plain and patterned fabrics.