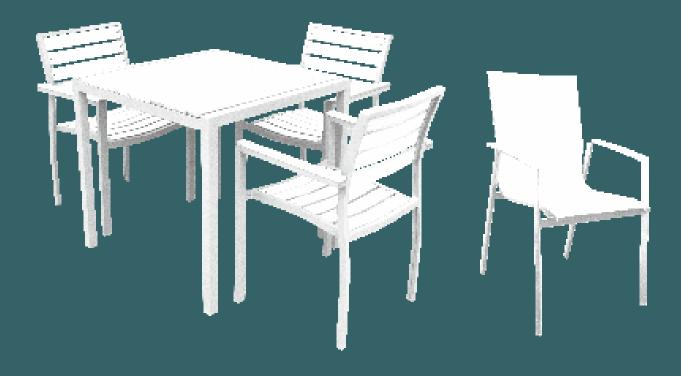

#### ROSA 01 Dış Mekan Masası / Outdoor Table

#### Ürün Detayları;

40x40x2 mm özel üretim cevher alüminyumdan imal. Alüminyum iskelete elektrostatik dış mekan boya uygulanmıştır. Ahşap, İroko ağaçtan imal edilmiştir. İstenildiği takdirde kayın ağacından imal edilebilir. Masa geneli yüksek / alçak oranlı nem ve ısıya dayanıklıdır.

#### **Product Details:**

The Skeleton is produced from 40x40x2 mm special ore aluminum. The skeleton is painted with electrostatic powder paint. Wooden parts are produced from Iroko tree. The chair is resistant to high / low moisture and heat.

#### CM 06 Dış Mekan Masası / Outdoor Table

### CM 07 Dış Mekan Masası / Outdoor Table

**Ürün Detayları;** TEAK veya İroko Tabla 60 cm Ø 70 cm Ø 80 cm Ø **H**: 76 cm Döküm ayak Elektrostatik toz boya

#### **Product Details;**

Produced from TEAK or Iroco table top 60 cm Ø 70 cm Ø 80 cm Ø **H**: 76 cm Legs are stainless or electrostatic power painted mould steel.