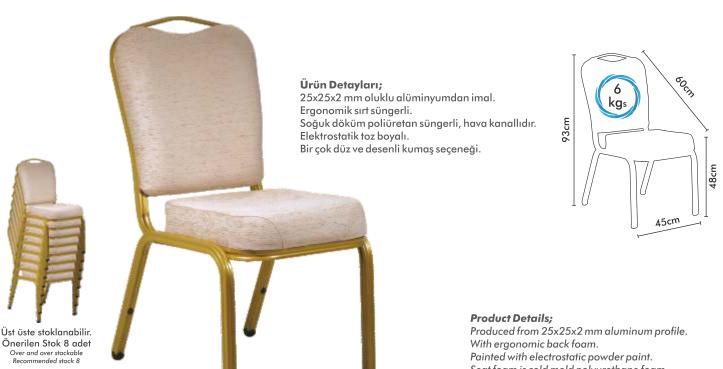

#### Ürün Detayları;

25x25x2 mm oluklu alüminyumdan imal. Ergonomik sırt süngeri. Soğuk döküm poliüretan süngerli, hava kanallıdır. Elektrostatik toz boyalı. Bir çok düz ve desenli kumaş seçeneği.

Üst üste stoklanabilir. Önerilen Stok 8 adet Over and over stackable Recommended stock 8

#### **Product Details;**

Produced from 25x25x2 mm aluminum profile. With ergonomic back foam. Painted with electrostatic powder paint. Seat foam is cold mold polyurethane foam. You can choose a lot of plain and patterned fabrics.