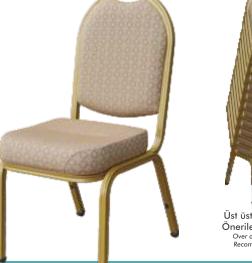

# PROJELERİMİZDEN BAZILARI SOME OF OUR PROJECTS

**NEST CONGRESS CENTER - ANTALYA / TURKEY** 

HILTON HOTEL - ANKARA / TURKEY

Cevher alüminyum imal Elektrostatik toz boyalı Üst üste stoklanabilir

Produced from original "ore" aluminum. Painted with electrostatic powder paint. Over and over stackable.