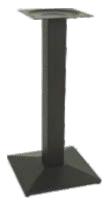

# MASA VE BİSTRO AYAK TAKIMLARI TABLE AND BISTRO LEG MODELS

**DK 01** Ferforje Döküm Ayak Wrought Mould Steel

DK 02 Ferforje Döküm Ayak Wrought Mould Steel

**DK 03** Ferforje Döküm Ayak Wrought Mould Steel

DK 06 Döküm Ayak Moulding Leg

DK 07 Döküm Ayak Moulding Leg

**DK 08** Döküm Ayak Moulding Leg

**PS 01** Paslanmaz Ayak Stainless Steel

PS 02 Paslanmaz Ayak Stainless Steel

**PSA 01** Ahşap Kaplamalı PaslanmazAyak Stainless Steel Covered with wood

**DK 04** Ferforje İkili Döküm Ayak Wrought Mould Steel Double Leg **DK 05** Ferforje İkili Döküm Ayak Wrought Mould Steel Double Leg

Tablalar MDF Lam Ayaklar alüminyum veya demir profil Elektrostatik toz boyalı

Produced from Laminated MDF Legs are aluminum or steel profile and folding leg Electrostatic powder paint