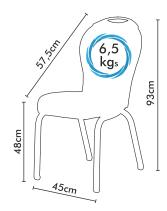

# FLORA 01

#### Ürün Detayları;

25x25x2 mm oluklu alüminyumdan imal. Ergonomik, esnek sırtlı. Soğuk döküm poliüretan süngerlidir. Elektrostatik toz boyalı. Bir çok düz ve desenli kumaş seçeneği. Üst üste stoklanabilir. Önerilen Stok 8 adet

Over and over stackable Recommended stock 8

#### Product Details;

Produced from 25x25x2 mm aluminum profile. It has ergonomic & flexible back. Painted with electrostatic powder paint. Seat foam is cold mold polyurethane foam. You can choose a lot of plain and patterned fabrics.