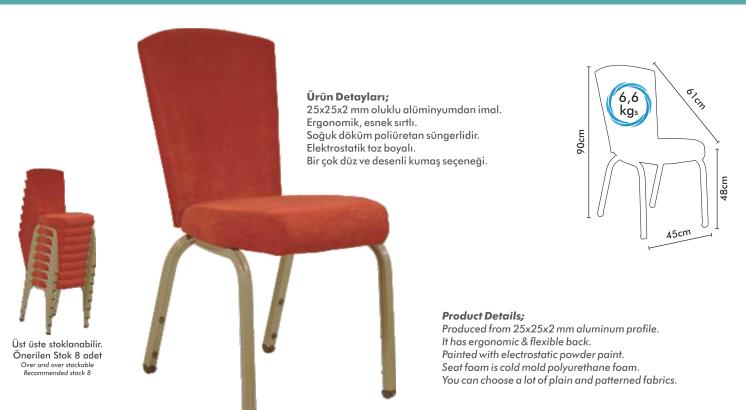

#### Ürün Detayları;

25x25x2 mm oluklu alüminyumdan imal. Ergonomik, esnek sırtlı. Soğuk döküm poliüretan süngerlidir. Elektrostatik toz boyalı. Bir çok düz ve desenli kumaş seçeneği.

#### Product Details;

Produced from 25x25x2 mm aluminum profile. It has ergonomic & flexible back. Painted with electrostatic powder paint. Seat foam is cold mold polyurethane foam. You can choose a lot of plain and patterned fabrics.