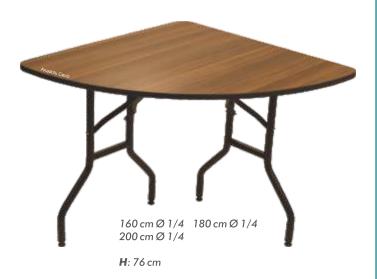

tackable



### BANKET MASALAR BANGUET TABLE

#### MS 01 Yuvarlak Masa / Round Table



#### MS 02 Dikdörtgen Masa / Rectangular Table



#### BANKET MASALAR BANGUET TABLE

#### MS 02SM Dikdörtgen Sıra Masası / Rectangular Class Table

Sınıf Düzeni Masa İstenildiği takdirde ön panel çıkabilir. According to your demand the front panel can be detachable.



#### MS 03 Yarım Daire Masa / Half Round Table



#### Ürün Detayları;

18 mm MDF LAM 28x1,2 mm boru profil Katlanır ayak mekanizmalı Özel elektrostatik toz boyalı Kenarlar T-Bant

140 cm Ø 1/2 160 cm Ø 1/2 180 cm Ø 1/2 200 cm Ø 1/2

H: 76 cm



Üst üste stoklanabilir. Over and over stackable.

### BANKET MASALAR BANGUET TABLE

#### MS 04 Çeyrek Daire Masa MS 04 Quarter Round Table

#### HITECH Dataportlu Masa HITECH Table With Dataport



**Ürün Detayları;** 18 mm MDF LAM 28x1,2 mm boru profil Katlanır ayak mekanizmalı Özel elektrostatik toz boyalı Kenarlar T-Bant **Product Details;** Produced from 18 mm Laminated MDF Legs are 1,2 mm steel profile and folding leg Painted with electrostatic powder paint Table sides have T-Band for hits Ürün Detayları; 36 mm kalınlaştırılmış MDF LAM Özel tasarım ayak profili Özel elektrostatik toz boyalı Elektrik ve Dataport bağlantılı



Product Details;

Produced from 36 mm thickened Laminated MDF Legs are 1,2 mm steel profile and folding leg Painted with electrostatic powder paint Table sides have T-Band for hits

70x140 cm 70x160 cm 70x180 cm 90x140 cm 90x160 cm 90x180 cm

**H**: 76 cm

#### MS 05 Dilim Masa / Sliced Table







Ürün Detayları; 18 mm MDF LAM 28x1,2 mm boru profil Katla