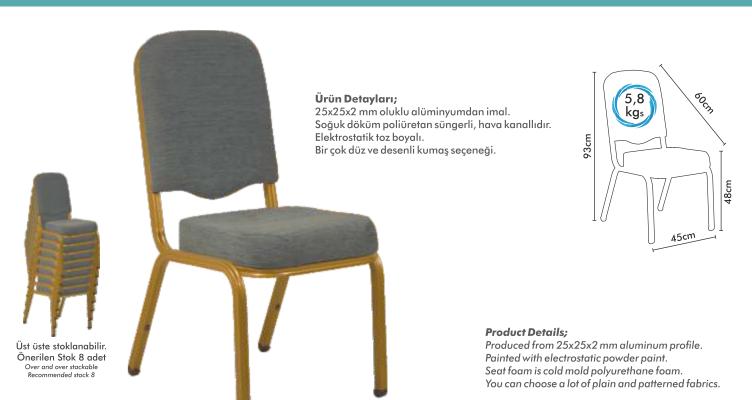

### **SARA 02**

#### Ürün Detayları;

25x25x2 mm oluklu alüminyumdan imal. Soğuk döküm poliüretan süngerli, hava kanallıdır. Elektrostatik toz boyalı. Bir çok düz ve desenli kumaş seçeneği.

#### Product Details;

Produced from 25x25x2 mm aluminum profile. Painted with electrostatic powder paint. Seat foam is cold mold polyurethane foam. You can choose a lot of plain and patterned fabrics.