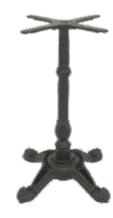

# MASA VE BİSTRO AYAK TAKIMLARI TABLE AND BISTRO LEG MODELS

**DK 01** Ferforje Döküm Ayak Wrought Mould Steel

DK 02 Ferforje Döküm Ayak Wrought Mould Steel

**DK 03** Ferforje Döküm Ayak Wrought Mould Steel

DK 06 Döküm Ayak Moulding Leg

DK 07 Döküm Ayak Moulding Leg

**DK 08** Döküm Ayak Moulding Leg

**PS 01** Paslanmaz Ayak Stainless Steel

PS 02 Paslanmaz Ayak Stainless Steel

**PSA 01** Ahşap Kaplamalı PaslanmazAyak Stainless Steel Covered with wood

**PSA 02** Ahşap Kaplamalı PaslanmazAyak Stainless Steel Covered with wood

**PSM 01** Paslanmaz İkili Ayak Stainless Steel Double Leg

**PSM 02** Tek Gövdeli İkili Paslanmaz Ayak Stainless Steel Double in one body

**DK 04** Ferforje İkili Döküm Ayak Wrought Mould Steel Double Leg **DK 05** Ferforje İkili Döküm Ayak Wrought Mould Steel Double Leg

Tablalar MDF Lam Ayaklar alüminyum veya demir profil Elektrostatik toz boyalı