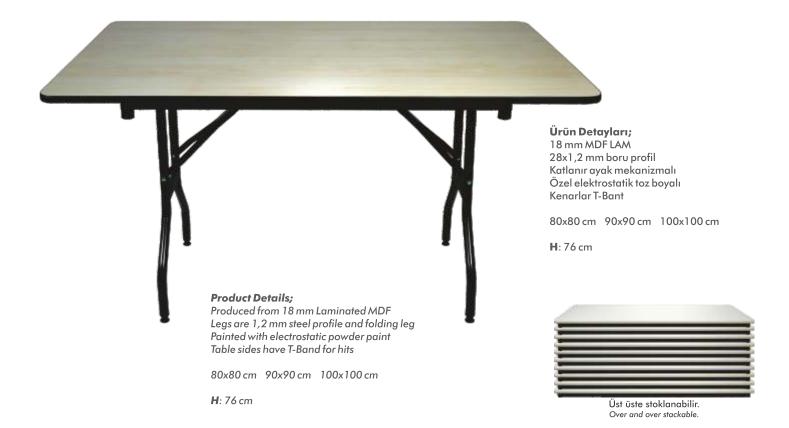

itex kaplıdır. Sandalye geneli yüksek / alçak oranlı nem ve ısıya dayanıklıdır.

**Product Details;** 

The Skeleton is produced from special ore aluminum. The skeleton is painted with electrostatic powder paint. Wooden parts are produced from Iroko tree. Chair and back are covered with plastitex fabric. The chair is resistant to high / low moisture and heat.



# Banket Masalar

Masa tablaları MDF lam Masa ayakları demir profil Çelik bilyalı kendinden kilit mekanizmalı Elektrostatik toz boyalı Üst üste stoklanabilen



Produced from Laminated MDF Legs are steel profile and folding leg Leg mechanism has steel ball Electrostatic powder paint Over and over stackable



### BANKET MASALAR BANGUET TABLE

#### MS 01 Yuvarlak Masa / Round Table



#### MS 02 Dikdörtgen Masa / Rectangular Table



#### BANKET MASALAR BANGUET TABLE

#### MS 02SM Dikdörtgen Sıra Masası / Rectangular Class Table

Sınıf Düzeni Masa İstenildiği takdirde ön panel çıkabilir. According to your demand the front panel can be detachable.



#### MS 03 Yarım Daire Masa / Half Round Table



#### Ürün Detayları;

18 mm MDF LAM 28x1,2 mm boru profil Katlanır ayak mekanizmalı Özel elektrostatik toz boyalı Kenarlar T-Bant

140 cm Ø 1/2 160 cm Ø 1/2 180 cm Ø 1/2 200 cm Ø 1/2

H: 76 cm



Üst üste stoklanabilir. Over and over stackable.

### BANKET MASALAR BANGUET TABLE

#### MS 04 Çeyrek Daire Masa MS 04 Quarter Round Table

#### HITECH Dataportlu Masa HITECH Table With Dataport



**Ürün Detayları;** 18 mm MDF LAM 28x1,2 mm boru profil Katlanır ayak mekanizmalı Özel elektrostatik toz boyalı Kenarlar T-Bant **Prod