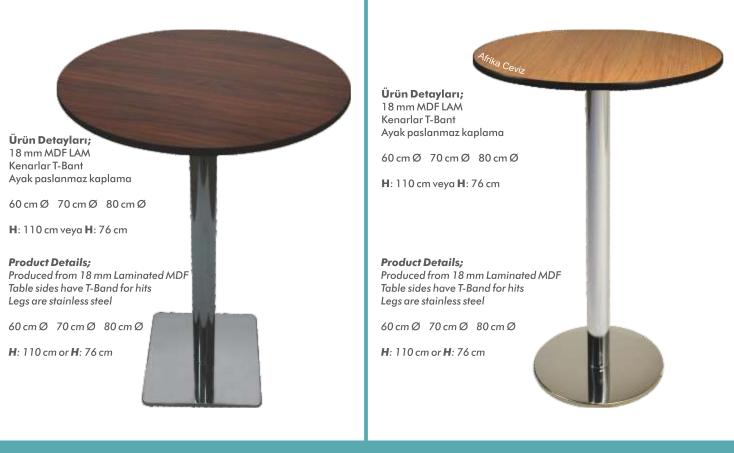

#### Ürün Detayları; Ürün Detayları; 5 mm güçlendirilmiş temperli cam 18 mm MDF LAM Ayak paslanmaz kaplama Kenarlar T-Bant Ayak paslanmaz kaplama 60 cm Ø 70 cm Ø 80 cm Ø Özel tasarım katlanır kafa 60 cm Ø 70 cm Ø 80 cm Ø H: 110 cm veya H: 76 cm H: 110 cm veya H: 76 cm **Product Details; Product Details;** Produced from 18 mm Laminated MDF 5 mm fortified tempered glass Table sides have T-Band for hits Legs are stainless steel Legs are stainless steel 60 cm Ø 70 cm Ø 80 cm Ø Special designed folding table top 60 cm Ø 70 cm Ø 80 cm Ø H: 110 cm or H: 76 cm H: 110 cm or H: 76 cm