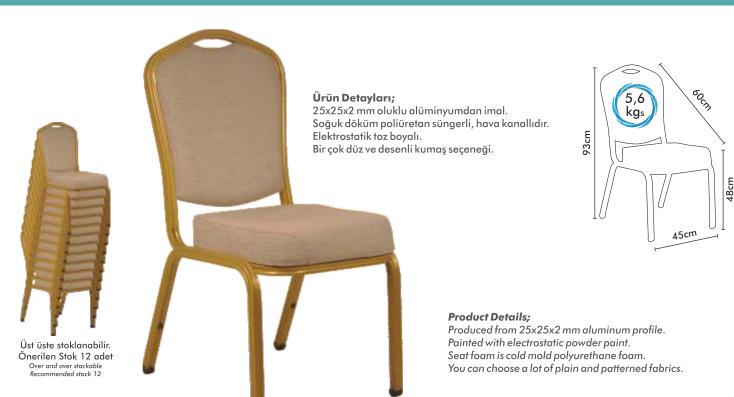

### **SARA 01**

Ürün Detayları; 25x25x2 mm oluklu alüminyumdan imal.

Soğuk döküm poliüretan süngerli, hava kanallıdır. Elektrostatik toz boyalı. Bir çok düz ve desenli kumaş seçeneği.

Üst üste stoklanabilir. Önerilen Stok 12 adet Over and over stackable Recommended stock 12

#### **Product Details;**

Produced from 25x25x2 mm aluminum profile. Painted with electrostatic powder paint. Seat foam is cold mold polyurethane foam. You can choose a lot of plain and patterned fabrics.

Üst üste stoklanabilir. Önerilen Stok 12 adet Over and over stackable Recommended stock 12