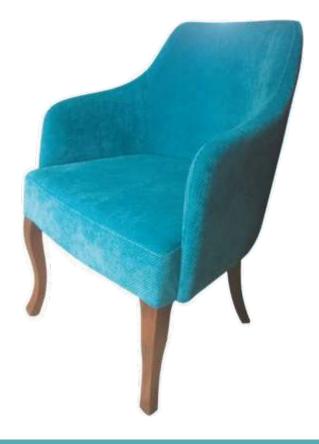

# Koltuk ve Berjerler

Poliüretan döküm süngerden imal. Ahşap ayaklı veya metal ayaklı. Bir çok düz ve desenli kumaş seneçeği.

Produced from polyurethane could mold foam. With timer or metal legs. Fabric is optional.