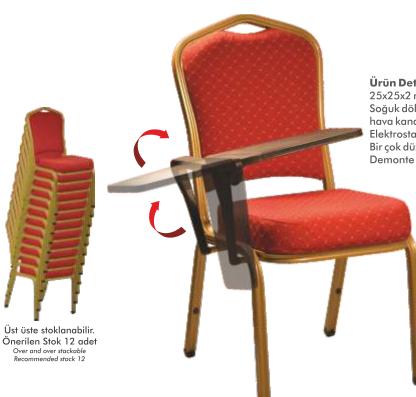

# **VERA 01**

#### Ürün Detayları;

25x25x2 mm oluklu alüminyumdan imal. Soğuk döküm poliüretan süngerli, hava kanallıdır. Elektrostatik toz boyalı. Bir çok düz ve desenli kumaş seçeneği. Üst üste stoklanabilir. Önerilen Stok 12 adet Over and over stackable Recommended stock 12

#### Product Details;

Produced from 25x25x2 mm aluminum profile. Painted with electrostatic powder paint. Seat foam is cold mold polyurethane foam. You can choose a lot of plain and patterned fabrics.