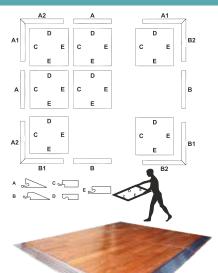

# DNS 01 Portatif Dans Pisti / Knockdown Dancefloor

#### Ürün Detayları;

Dans pistini monte ederken montaj şeması izlenerek monte edilir. Öncelikle (A1) ve (A2) rampaları bulunur ve montaja başlanır. Daha sonra resimde görüldüğü üzere ürünler tutularak (1 nolu resimdeki gibi laminant kaplı yüzey üste gelecek şekilde panellerir altında yüzey isimleri bulabilirsiniz.) (C) kenarı (A) kenarına gelecek şekilde 45 derecelik bir açı ile (C) kenarının dili (A1) rampasına takılır Bu arada (D) kenarı diğer (A2) rampasına oturur. 1. ünite takılınca (A2) ünitesinin yanına yeni düz bir (A) rampası konulur ve yeni ünite aynı işlemle bu sefer (C) kenarı (E) kenarına takılarak işlem tekrar edilir. Artık ürün sonsuz montaj yeteneğine sahiptir. İstediğiniz kadar üniteyi yanyana bağlayabilirsiniz. Alt tarafa inmek isterseniz yine önce (A) rampası koyup işleme aynı açı ile devam edebilirsiniz. Ürün takılmıyor ise zorlamayınız. (A) rampaları hep ilk takılan olmalıdır. İstenilen adete ulaşınca (B) grubu rampaları takılarak ürünün çevresi kitlenir.

Ürün sökülmek istenildiğinde önce (B) rampaları kaldırılır ve en sondan taktığınız üründen başlayarak ilk taktığınız ürüne doğru montajın tersi bir yol kullanılarak ürün sökülür. Ters taraftan başlanır ve (A) rampasından sökmek istenirse ürüne zarar verirsiniz. Tüm ürünler tarafınıza test edilerek gelmektedir. Bu yüzden montajda bir sorun var ise lütfen şu konuları tekrar kontrol ediniz. Ürün doğru eksende ve açıda tutuluyor mu?

Ürün yatakları temiz mi?

Doğru yönde takmaya / sökmeye çalışıyormusunuz?

- Ürünü döşediğimiz yüzey düz, temiz ve aynı kotta mı? - Ürünün şeklinde bozukluk var mı? (çarpmadan kaynaklı eğilme ve bükülme gibi)

#### Product Details:

Before starting the installation of dance floors, please read the following text. First of all, find the (A1) and (A2) ramps and then start to the installation. After that, keep the dance floors like the Picture (you can find the surface rates index the panels in a way to keeping laminated surface on the upper side like in the Picture (1).) and (C) edge pawl attached to (A1) ramp with an angle of 45 degress and facing the (C) side to the edge of (A). So, the edge (A) ramp near to the (A) namp. After attaching the L panel, put the straight (A) ramp near to the (A) unit and go on with the same operation and attach the (C) side to the edge of (E). After then you can attach the panels limitless and you can attach the panels side to side at desired quantities. IF you want to continue to below, you can start with (A) ramp with the same degree again. If the panels can not be attached, please do not force it. The (A) ramps ar always should be first. When you complete the installation, attach the (B) ramps to the edge of the dance floor.

When you want to detach it, remove the (B) ramps first and start to detach with the last panel which you attached and then go on to the first panel like reverse of installation. Please start to detach from last panel to first panel. If you try to detach from (A) ramp you may cause a damage on the product. Please note that the product is same. We send the all products to you after testing, so if you have a problem for

installation, please check the following questions; - Do you put the product with right axis or right angle? - Are the product sides clean?

Are you trying to attach/detach the panels on the right way? -Is the floor that you installed the ramp on it straight, clean and in a same arade?

-Are there any damage on the product (like contortion or bending caused by any crash?

Yardımcı Ürünler

Taşıma arabaları Oda servis arabaları Bariyerler Servantlar Kat servis arabaları Bellboy arabaları Çamaşır arabaları Yönlendirme Panoları Küllükler