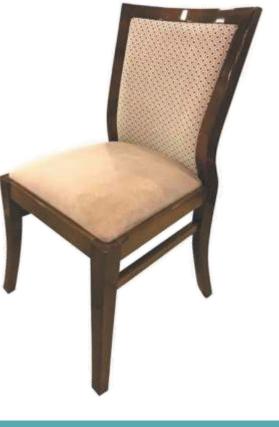

### SEDEF

Ürün Detayları; 1.Sınıf Kayın İskelet, Masif Ahşapdan imal Akzo Nobel Akrilik Boyalı Oturum: 5 cm 32 DNS. Gri Sünger Sırt: 3 cm 28 DNS Gri Sünger

> **Product Details;** Class Beech Frame, Made of Slid Wood Akzo Nobel Acrylic Painted Seating: 5 cm 32 DNS Gray Sponge Back: 3 cm 28 DNS Gray Sponge